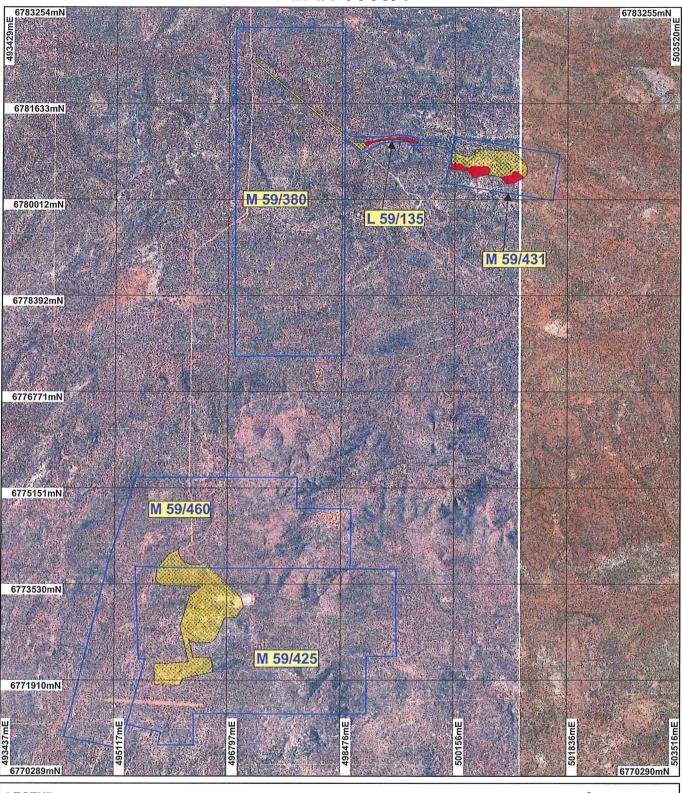

## **PLAN 5809/1**

## **LEGEND** Clearing Instruments Ninghan 80cm Orthomosaic -Landgate 2005 Areas Approved to Clear Mining Tenements Clearing Instruments\_1 Rothsay 50cm Orthomosaic -Landgate 2006 Areas Subject to Conditions

Scale 1:58000

## Geocentric Datum Australia 1994

Note: the data in this map have not been projected. This may result in geometric distortion or measurement inaccuracies.

W Simms VIRGINIA SIMMS

Officer with delegated authority under Section 20 of the Environmental Protection Act 1986