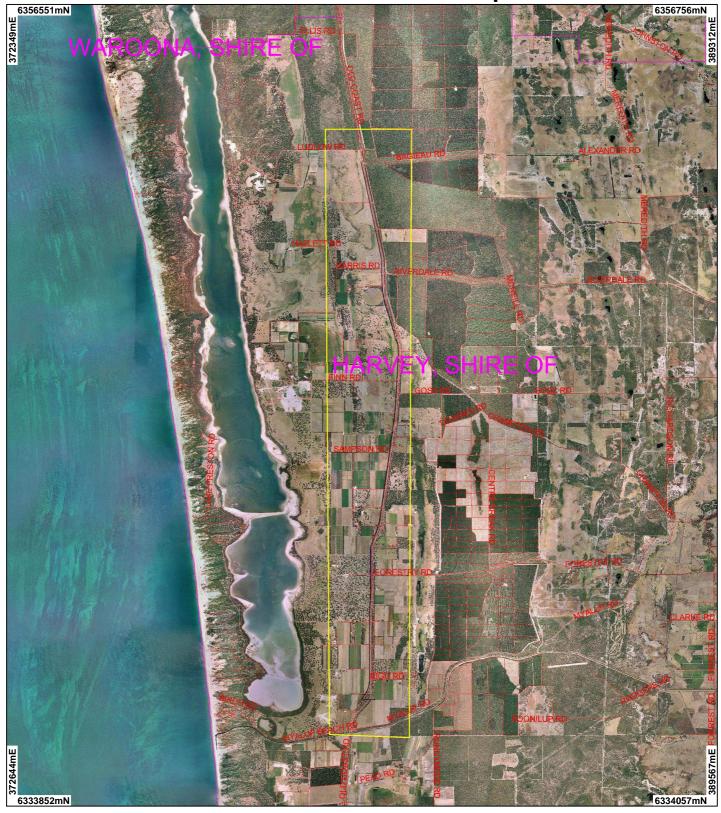

## CPS 5811/1 - Context Map

## LEGEND

Clearing instruments

Areas Applied to Clear

Local Government Authorities

✓ Road Centrelines

☐ Cadastre
Pinjarra 50cm Orthomosaic Landgate 2006
Bunbury 50cm Orthomosaic Landgate 2006

## Geocentric Datum Australia 1994

Note: the data in this map have not been projected. This may result in geometric distortion or measurement inaccuracies.

. Date ..

Officer with delegated authority under Section 20 of the Environmental Protection Act 1986

Information derived from this map should be confirmed with the data custodian acknowleged by the agency acronym in the legend.

\* Project Data. This data has not been quality assured. Please contact map author for details.