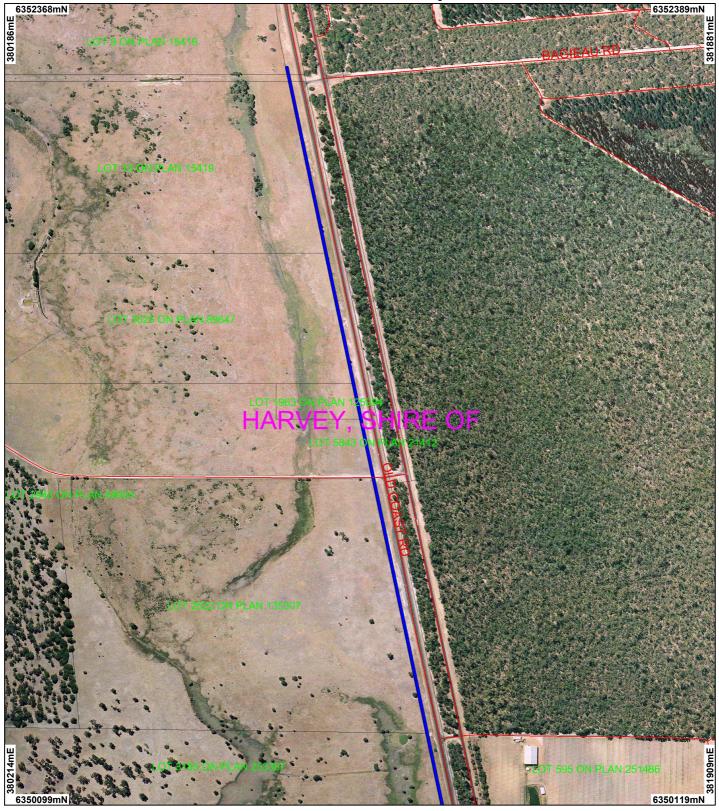

## CPS 5811/1 - Map a



## LEGEND

Clearing instruments Areas Applied to Clear Local Government Authorities

🖌 Road Centrelines

☐ Cadastre Pinjarra 50cm Orthomosaic -Landgate 2006 Bunbury 50cm Orthomosaic -Landgate 2006



Geocentric Datum Australia 1994 Note: the data in this map have not been projected. This may result in geometric distortion or measurement inaccuracies.

Officer with delegated authority under Section 20 of the Environmental Protection Act 1986

Information derived from this map should be confirmed with the data custodian acknowleged by the agency acronym in the legend.



WA Crown Copyright 2002