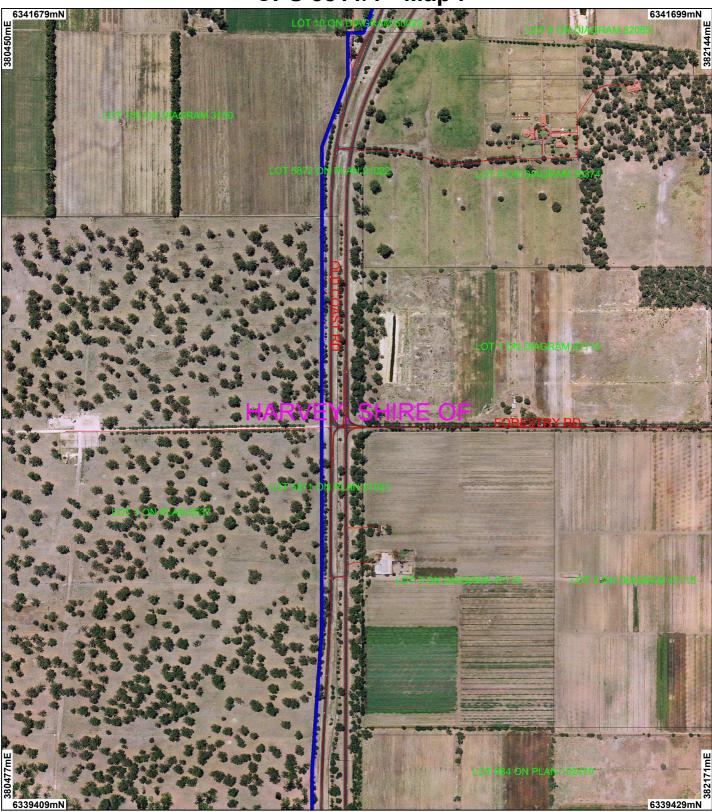

## **CPS 5811/1 - Map f**

## **LEGEND**

Clearing instruments

Local Government Authorities

✓ Road Centrelines

☐ Cadastre
Pinjarra 50cm Orthomosaic Landgate 2006 Bunbury 50cm Orthomosaic -Landgate 2006

Scale 1:10000 mate when reproduced at A4)

## Geocentric Datum Australia 1994

Note: the data in this map have not been projected. This may result in geometric distortion or measurement inaccuracies.

Officer with delegated authority under Section 20 of the Environmental Protection Act 1986

Information derived from this map should be confirmed with the data custodian acknowleged by the agency acronym in the legend.

WA Crown Copyright 2002

\* Project Data. This data has not been quality assured. Please contact map author for details.