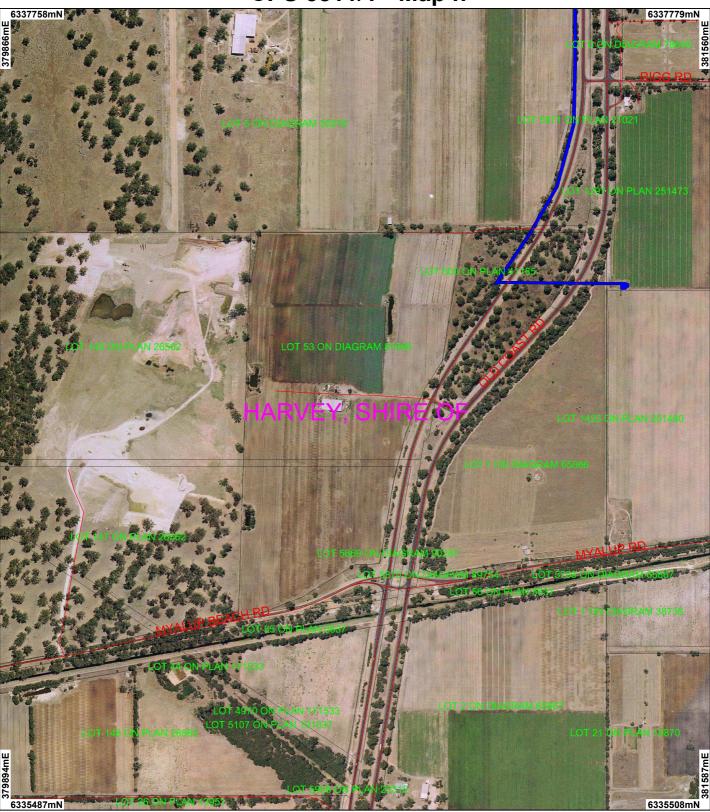

## CPS 5811/1 - Map h

## **LEGEND**

Glearing instruments

Local Government Authorities

✓ Road Centrelines

☐ Cadastre
Pinjarra 50cm Orthomosaic Landgate 2006
Bunbury 50cm Orthomosaic Landgate 2006

Scale 1:10000 mate when reproduced at A4)

## Geocentric Datum Australia 1994

Note: the data in this map have not been projected. This may result in geometric distortion or measurement inaccuracies.

Officer with delegated authority under Section 20 of the Environmental Protection Act 1986