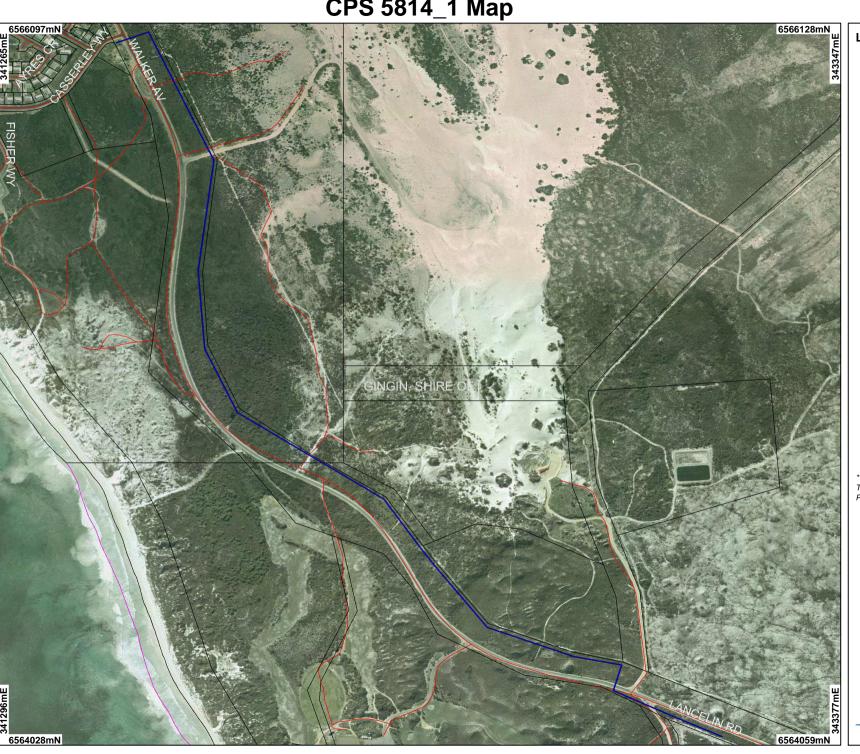

**CPS 5814\_1 Map** 

## **LEGEND**

□ Local Government Authorities

✓ Road Centrelines Clearing Instruments

Areas Applied to Clear

Cadastre

Ledge Point Gingin 50cm Orthomosaic -Landgate 2003

\* Project Data is denoted by asterisk. This data has not been quality assured. Please contact map author for details.

Scale 1:10000

(Approximate when reproduced at A4)

## Geocentric Datum Australia 1994

Note: the data in this map have not been projected. This may result in geometric distortion or measurement inaccuracies.

Officer with delegated authority under Section 20 of the Environmental Protection Act 1986

Information derived from this map should be confirmed with the data custodian acknowleged by the agency acronym in the legend.

Government of Western Australia
Department of Environment Regulation

WA Crown Copyright 2002