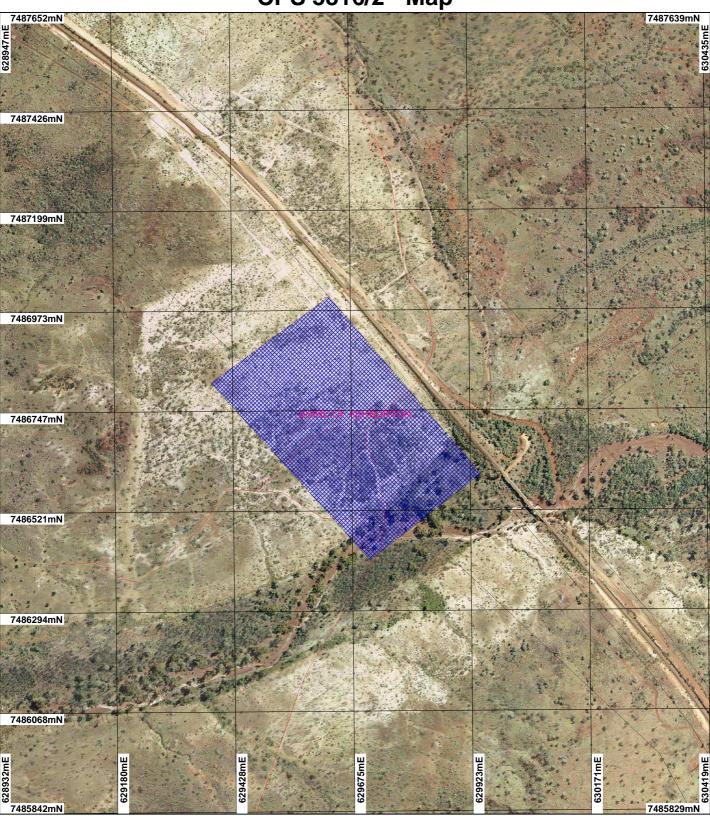

## CPS 5816/2 - Map

## **LEGEND**

Road Centrelines Cadastre Local Government Authorities Clearing Instruments

Areas Applied to Clear

Mount Bruce 50cm Orthomosaic - Landgate

Scale 1:8271 nate when reproduced at A4)

## Geocentric Datum Australia 1994

Note: the data in this map have not been projected. This may result in geometric distortion or measurement inaccuracies.

Officer with delegated authority under Section 20 of the Environmental Protection Act 1986

Information derived from this map should be confirmed with the data custodian acknowleged by the agency acronym in the legend.

WA Crown Copyright 2002

\* Project Data. This data has not been quality assured. Please contact map author for details.