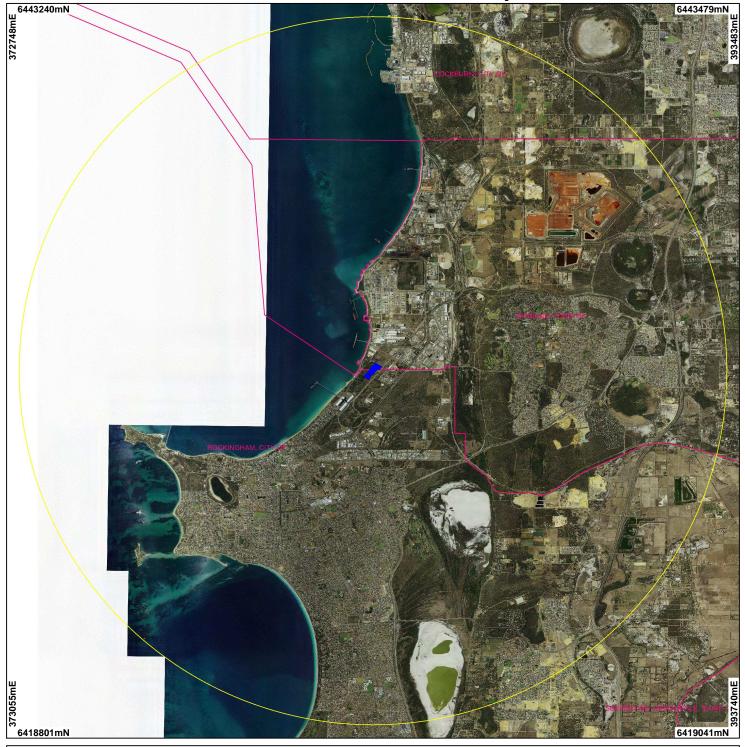

## CPS 5822/1 - Context Map

## Encal Government Authorities

Areas Applied to Clear Perth Metropolitan Central 15cm Orthomosaic - Landgate 2011

(Approximate when reproduced at Letter) Geocentric Datum Australia 1994

Note: the data in this map have not been projected. This may result in geometric distortion or measurement inaccuracies.