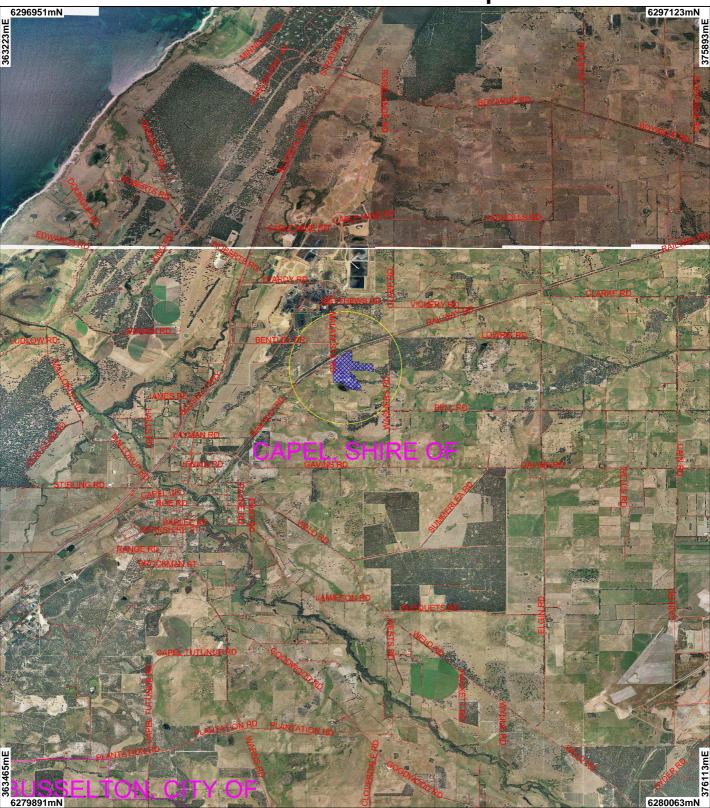

## CPS 5831/1 - Context Map

## LEGEND

Local Government Authorities

✓ Road Centrelines

Clearing Instruments

Areas Applied to Clear

Donnybrook 50cm Orthomosaic - Landgate 2004

Bunbury 50cm Orthomosaic - Landgate 2004 Busselton 50cm Orthomosaic -Landgate 2004

Scale 1:75000 (Approximate when reproduced at A4)

## Geocentric Datum Australia 1994

Note: the data in this map have not been projected. This may result in geometric distortion or measurement inaccuracies.

.. Date ..

Officer with delegated authority under Section 20 of the Environmental Protection Act 1986

Information derived from this map should be confirmed with the data custodian acknowleged by the agency acronym in the legend.

WA Crown Copyright 2002

\* Project Data. This data has not been quality assured. Please contact map author for details.