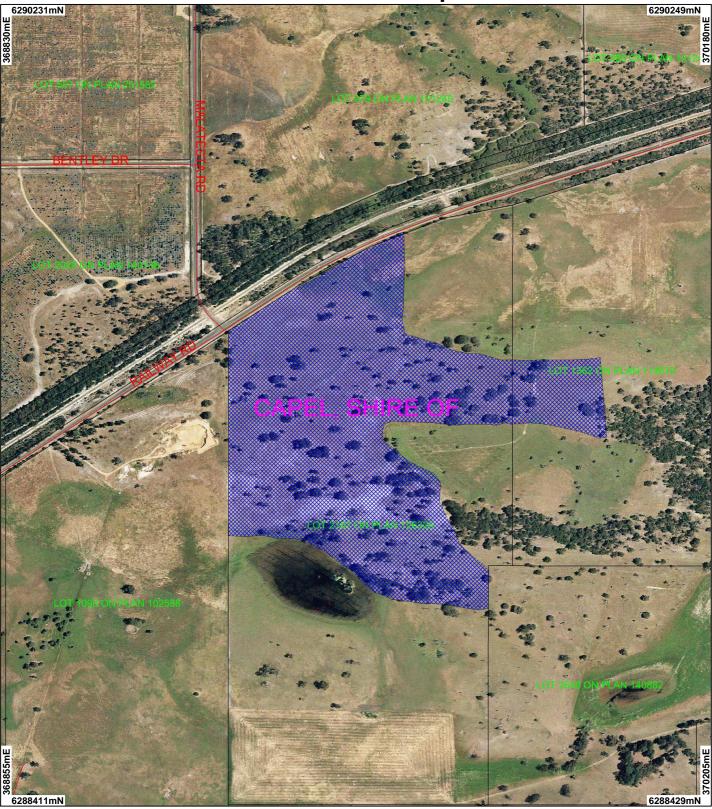

## CPS 5831/1 - Map

Local Government Authorities

✓ Road Centrelines Cadastre
--> Image Index

Coverage
Clearing Instruments Areas Applied to Clear Donnybrook 50cm Orthomosaic - Landgate

Scale 1:8000 (Approximate when reproduced at A4)