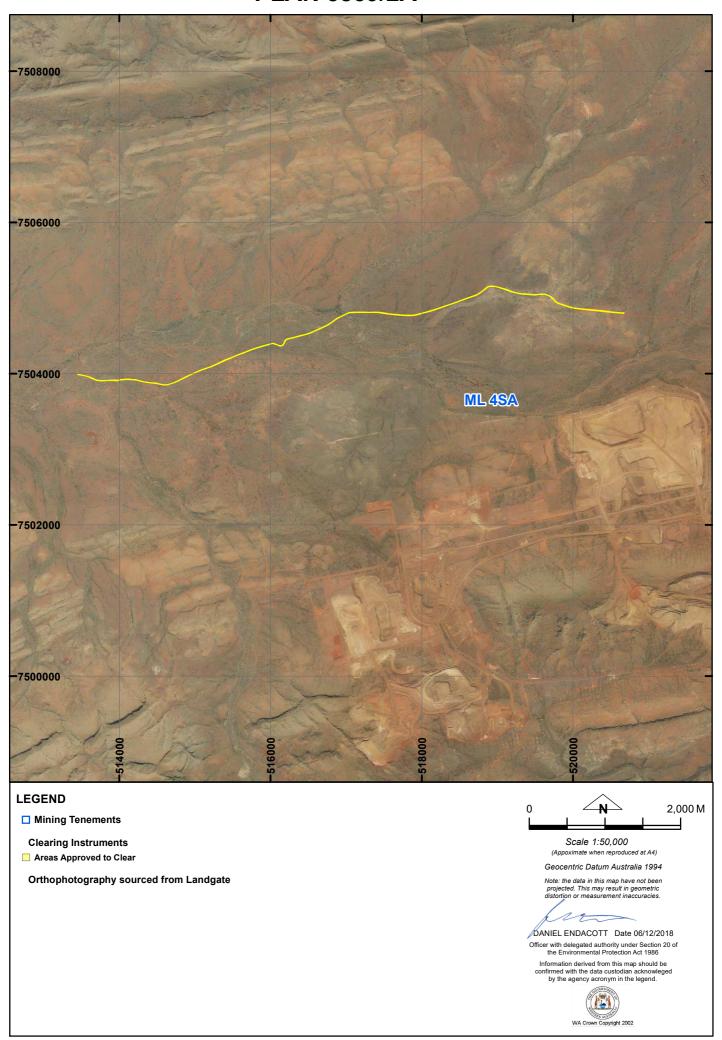

## **PLAN 5839/2A**



## **PLAN 5839/2B**



■ Mining Tenements

**Clearing Instruments** 

Areas Approved to Clear

Orthophotography sourced from Landgate



Scale 1:25,000

(Appoximate when reproduced at A4)

Geocentric Datum Australia 1994

Note: the data in this map have not been projected. This may result in geometric distortion or measurement inaccuracies.

DANIEL ENDACOTT Date 06/12/2018

Officer with delegated authority under Section 20 of the Environmental Protection Act 1986

Information derived from this map should be confirmed with the data custodian acknowleged by the agency acronym in the legend.