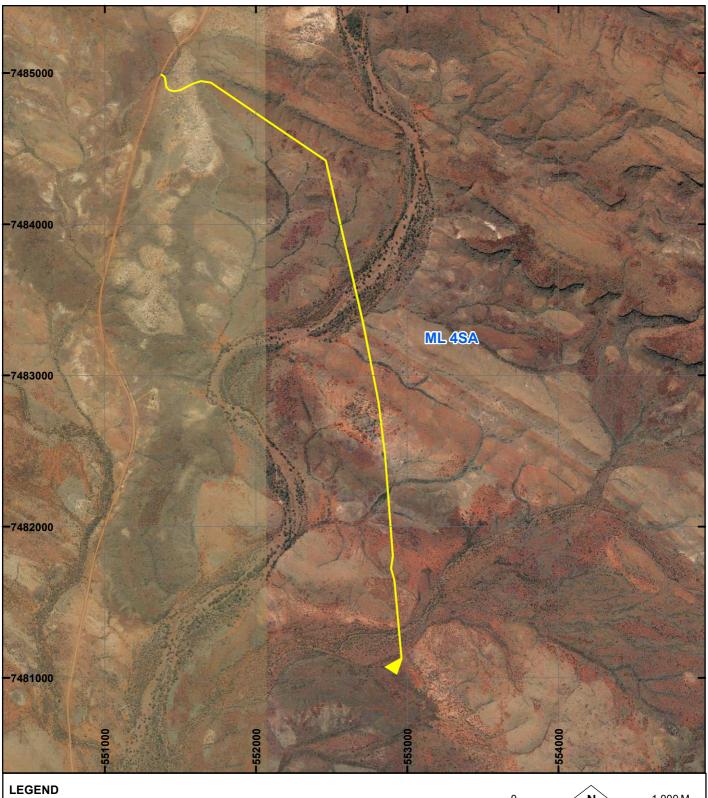

## **PLAN 5839/2B**

■ Mining Tenements

**Clearing Instruments** 

Areas Approved to Clear

Orthophotography sourced from Landgate

Scale 1:25,000

(Appoximate when reproduced at A4)

Geocentric Datum Australia 1994