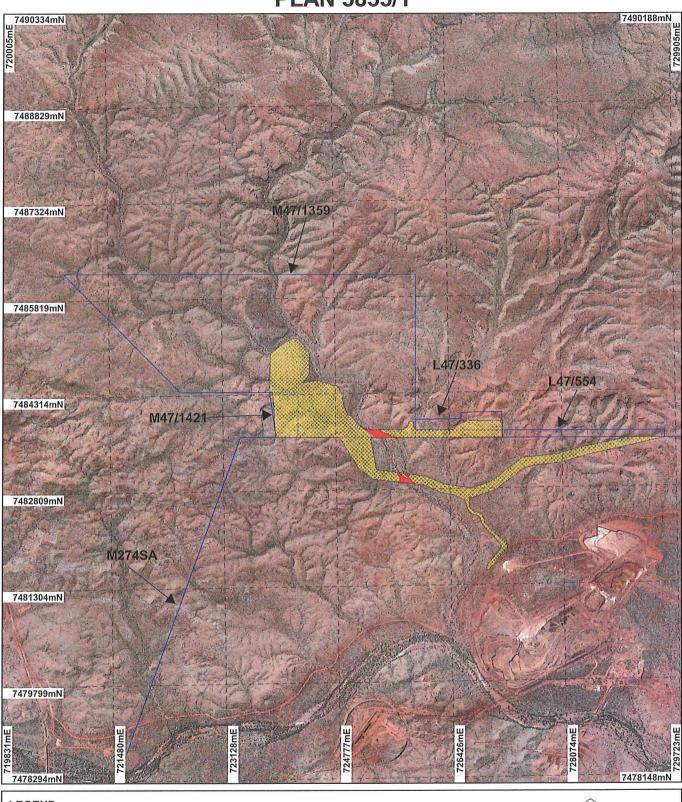

## **PLAN 5855/1**

## **LEGEND** Mining Tenements Clearing Instruments\_1 Weeli Wooli 50cm Orthomosaic - Landgate Areas Subject to Conditions Scale 1:55000 (Approximate when reproduced at A4) 2004 Clearing Instruments Areas Approved to Clear Geocentric Datum Australia 1994 Note: the data in this map have not been projected. This may result in geometric distortion or measurement inaccuracies. V. Lemms ... Date 9/1/14 VIRGINIA SIMMS Officer with delegated authority under Section 20 of the Environmental Protection Act 1986 Information derived from this map should be confirmed with the data custodian acknowleged by the agency acronym in the legend.