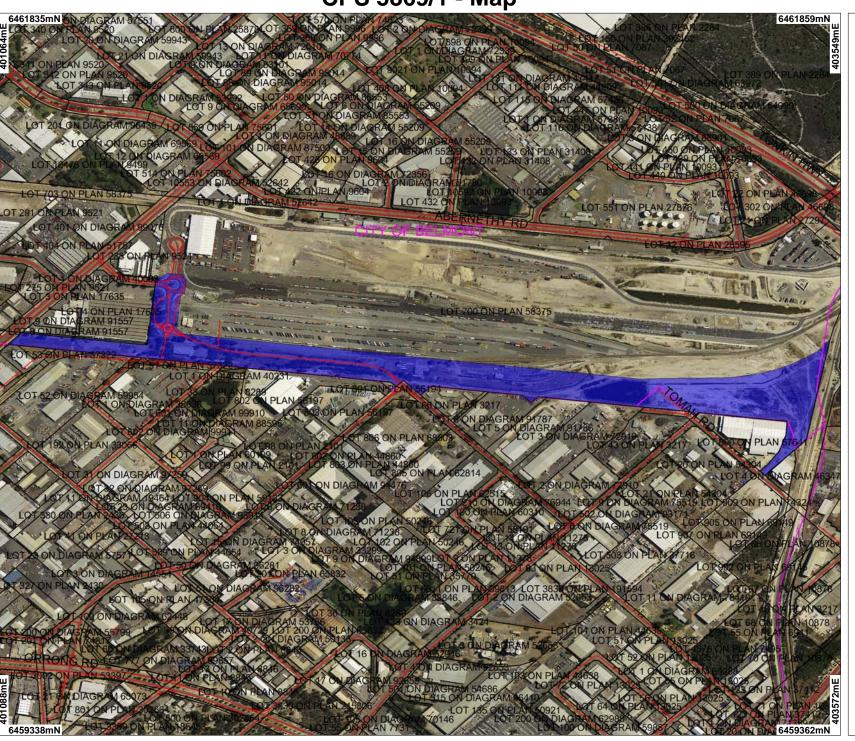

## **CPS 5869/1 - Map**

## **LEGEND**

Clearing Instrument

Areas Applied to Clear

Local Government ✓ Road Centrelines

Cadastre
Perth Metropolitan
Orthomosaic - Land

\* Project Data is denoted by asterisk. This data has not been quality assured. Please contact map author for details.

Scale 1:12000 (Approximate when reproduced at A4)

## Geocentric Datum Australia 1994

Note: the data in this map have not been projected. This may result in geometric distortion or measurement inaccuracies.

Officer with delegated authority under Section 20 of the Environmental Protection Act 1986

Information derived from this map should be confirmed with the data custodian acknowleged by the agency acronym in the legend.

Government of Western Australia
Department of Environment Regulation

WA Crown Copyright 2002