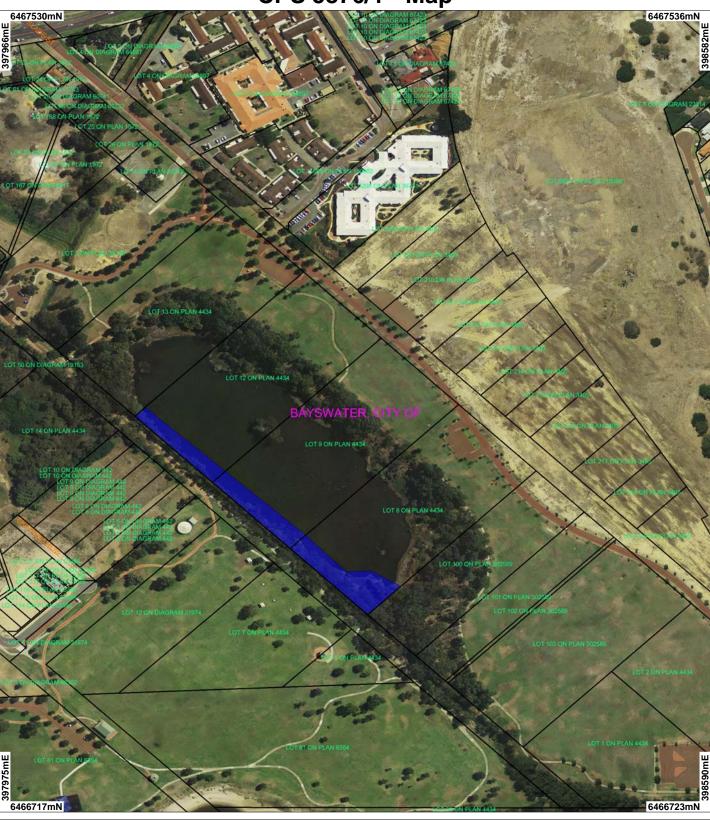

## **CPS 5876/1 - Map**

Clearing Instruments

Areas Applied to Clear ✓ Road Centrelines ■ Cadastre Perth Metropolitan Central 15cm Orthomosaic - Landgate

Scale 1:3600

Geocentric Datum Australia 1994

Note: the data in this map have not been projected. This may result in geometric distortion or measurement inaccuracies.

Officer with delegated authority under Section 20 of the Environmental Protection Act 1986

Information derived from this map should be confirmed with the data custodian acknowleged by the agency acronym in the legend.

WA Crown Copyright 2002

\* Project Data. This data has not been quality assured. Please contact map author for details.