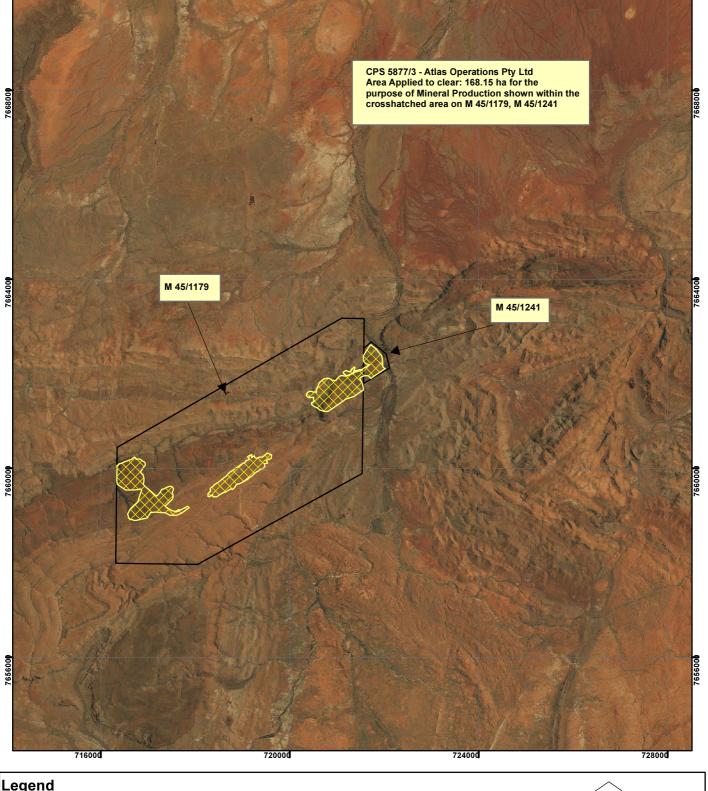

## CPS 5877/3 - Atlas Operations Pty Ltd

72800Q

71600**0** 

| Legend                                | N                                                                                                                                    |
|---------------------------------------|--------------------------------------------------------------------------------------------------------------------------------------|
| Clearing Instruments                  | 0 3,300                                                                                                                              |
| Mining Tenements                      | Scale 1:80,000                                                                                                                       |
| FMT_TENID                             | Geocentric Datum Australia 1994                                                                                                      |
| M 45/1179-I                           | Note: the data in this map have not been<br>projected. This may result in geometric                                                  |
| M 45/1241-I                           | distortion or measurement inaccuracies.                                                                                              |
| North Shaw Aerial Mosaic October 2011 | Date                                                                                                                                 |
|                                       | Officer with delegated authority under Section 20 of<br>the Environmental Protection Act 1986                                        |
|                                       | Information derived from this map should be<br>confirmed with the data custodian acknowleged<br>by the agency acronym in the legend. |
|                                       |                                                                                                                                      |
| 1                                     |                                                                                                                                      |