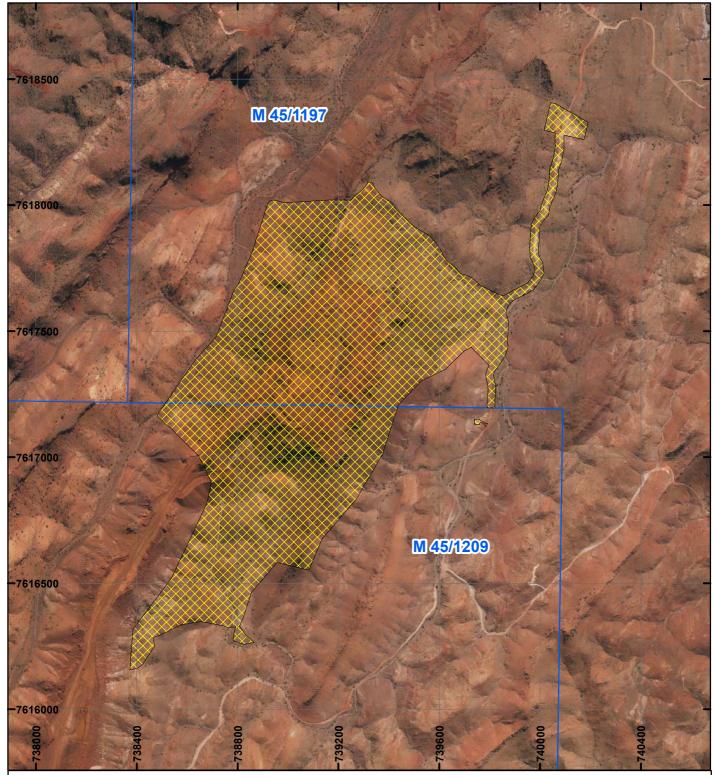

## PLAN 5879/2

LEGEND

Mining Tenements

Clearing Instruments
Areas Approved to Clear

Orthophotography sourced from Landgate

 $\Delta$ 500 M Scale 1:15,000 (Appoximate when reproduced at A4)

Geocentric Datum Australia 1994 Note: the data in this map have not been projected. This may result in geometric distortion or measurement inaccuracies.