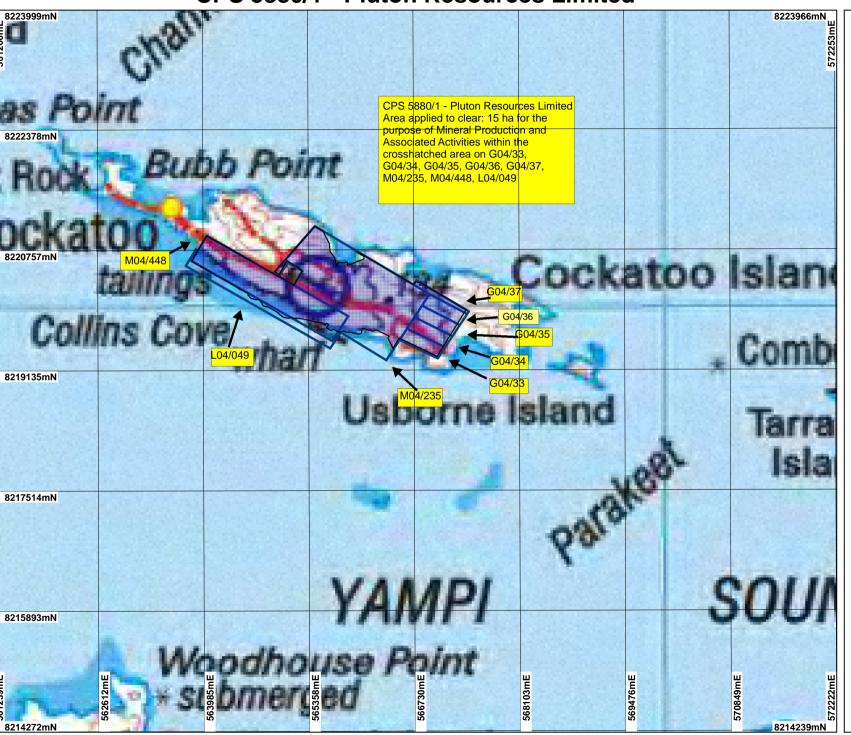

## **CPS 5880/1 - Pluton Resources Limited**

## LEGEND

- Mining Tenements
- Clearing Instruments
- Areas Applied to Clear

Yampi 50cm Orthomosaic - Landgate 2004 NATMAP 250K Series Mapping - GA 08/03

Scale 1:50000

(Approximate when reproduced at A4)