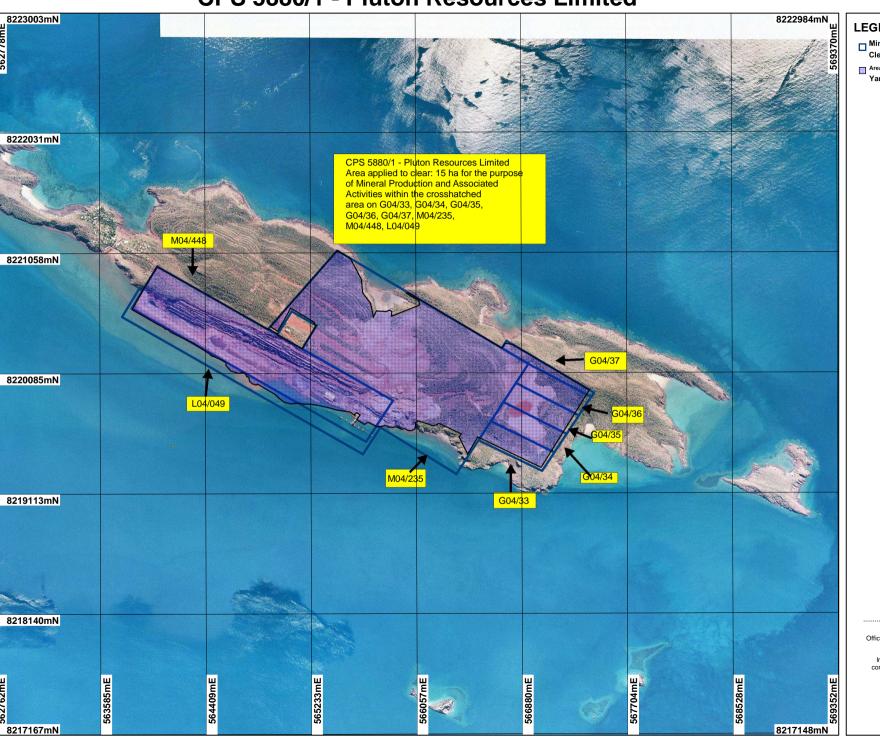

## **CPS 5880/1 - Pluton Resources Limited**

## **LEGEND**

- ☐ Mining Tenements Clearing Instruments
- Areas Applied to Clear

Yampi 50cm Orthomosaic - Landgate 2004

Scale 1:30000

(Approximate when reproduced at A4)