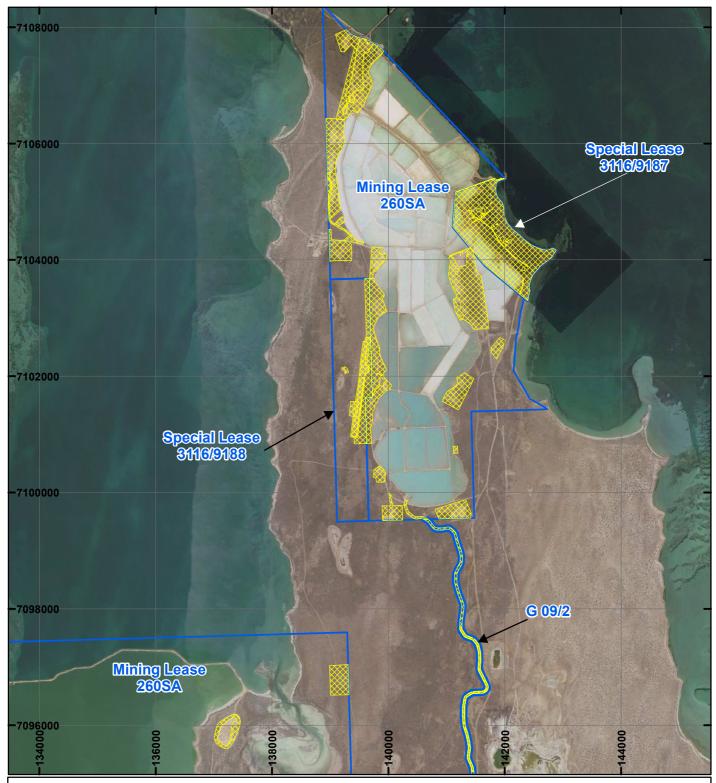

## PLAN 5893/2A

## LEGEND

Mining Tenements

**Clearing Instruments** 

🛛 Areas Approved to Clear

Orthophotography sourced from Landgate

2,500 M Scale 1:65,000 (Appoximate when reproduced at A4)

Geocentric Datum Australia 1994 Note: the data in this map have not been projected. This may result in geometric distortion or measurement inaccuracies.

## DANIEL ENDACOTT Date 17/12/2020

Officer with delegated authority under Section 20 of the Environmental Protection Act 1986

Information derived from this map should be confirmed with the data custodian acknowleged by the agency acronym in the legend.