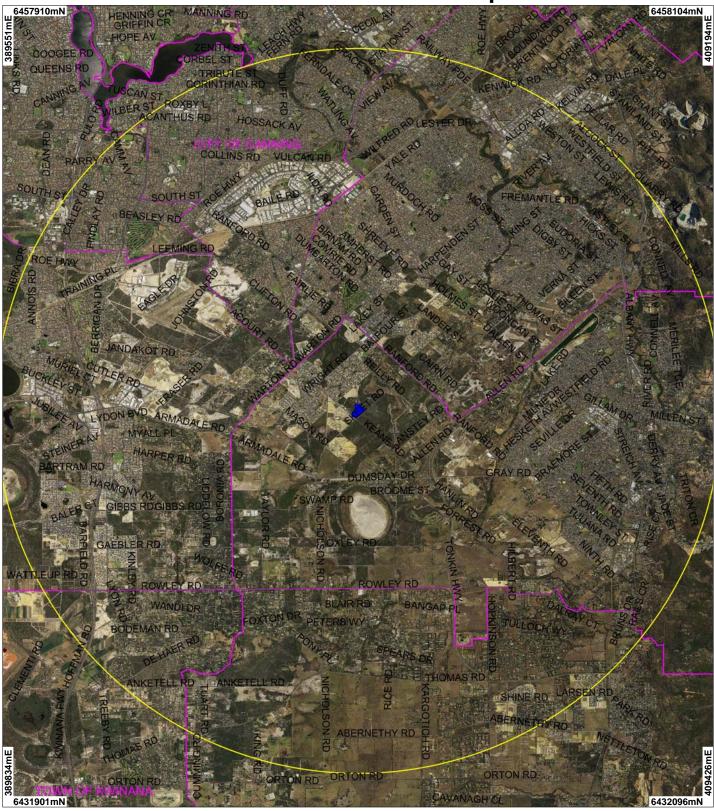

## CPS 5896/1 - Context Map

## LEGEND

**Clearing Instruments** Areas Applied to Clear 

N Road Centrelines Perth Metropolitan Area Central 15cm Orthomosaic -

Geocentric Datum Australia 1994 Note: the data in this map have not been

projected. This may result in geometric distortion or measurement inaccuracies.

Officer with delegated authority under Section 20 of the Environmental Protection Act 1986

Information derived from this map should be confirmed with the data custodian acknowlege by the agency acronym in the legend. leged

Government of Western Australia Department of Environment Regulation