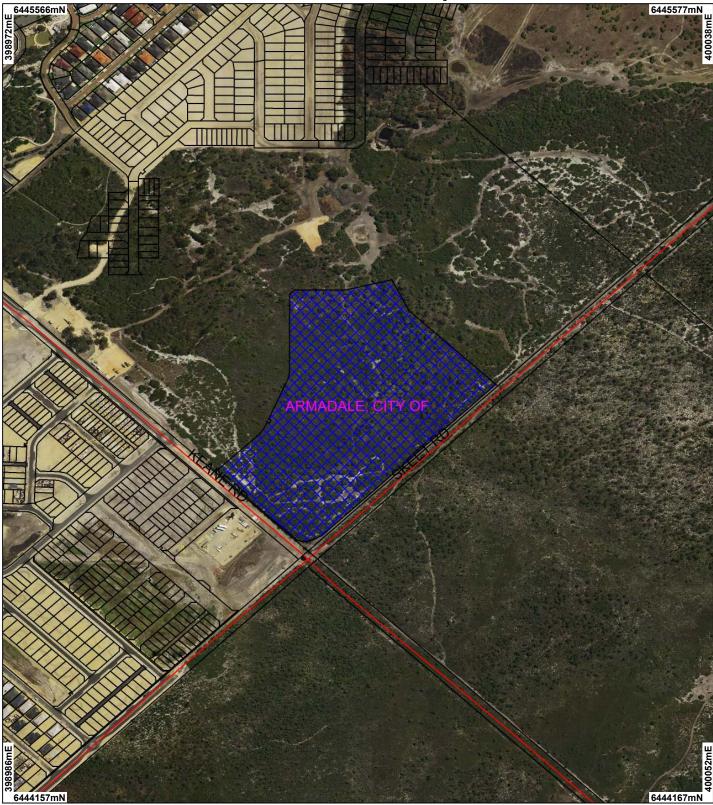

## CPS 5896/1 - Map

## LEGEND

📈 Road Centrelines **Clearing Instruments** Areas Applied to Clear

Local Government Authorities

Cadastre Perth Metropolitan Area Central 15cm Orthomosaic -Landgate 2012

Scale 1:6250 (Approximate when reproduced at A4)

 $\leq_{\mathsf{N}}$ 

Geocentric Datum Australia 1994 Note: the data in this map have not been projected. This may result in geometric distortion or measurement inaccuracies.

~150 m

Information derived from this map should be confirmed with the data custodian acknowleged by the agency acronym in the legend.