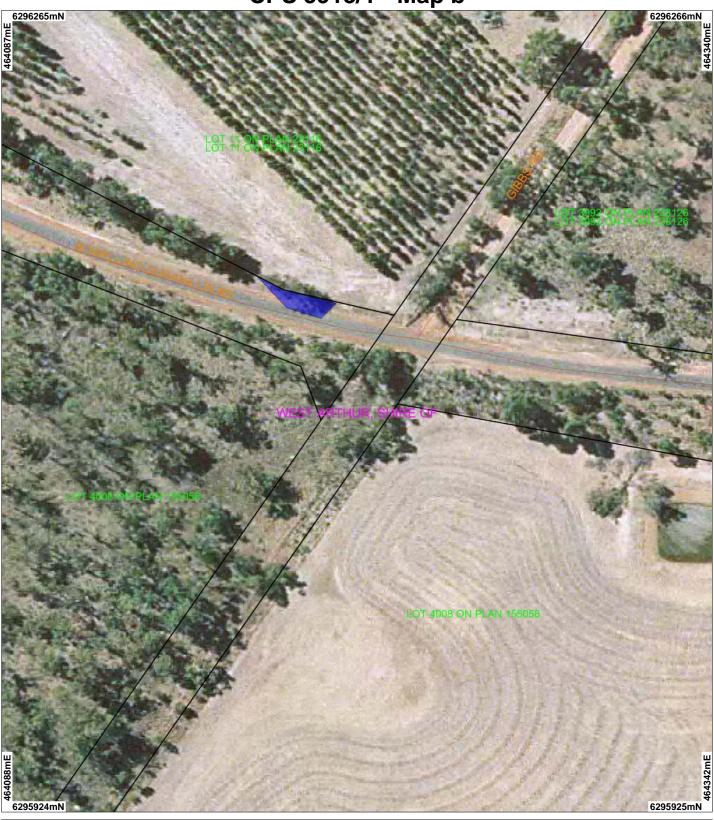

CPS 5913/1 - Map b

Clearing Instruments
Areas Applied to Clear

■ Areas Applied to Clear
✓ Road Centrelines

Cadastre
Perth Metropolitan Central
15cm Orthomosaic - Landgate
2011

Scale 1:1500
(Approximate when reproduced at A4)