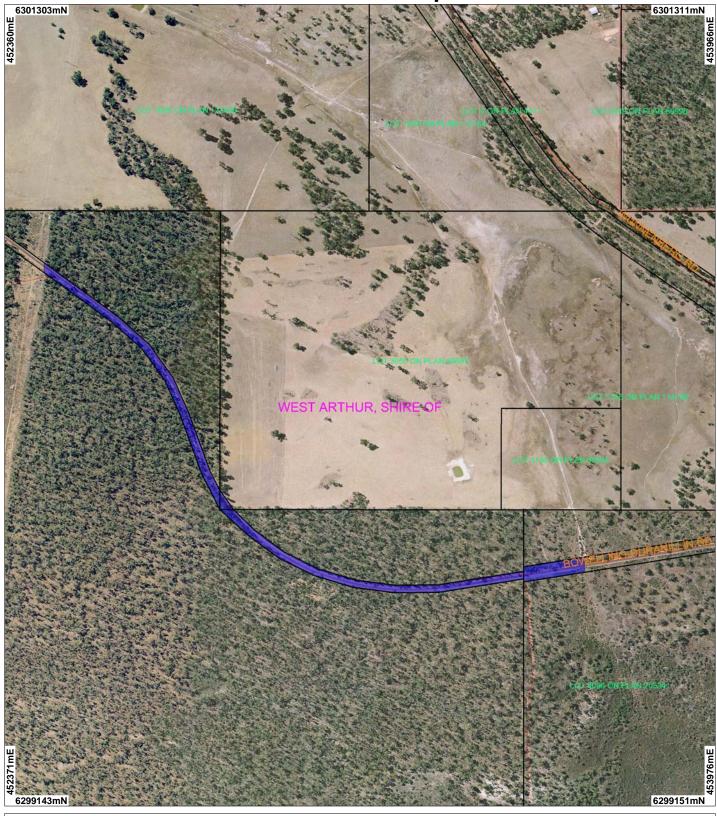

## CPS 5913/1 - Map c

## LEGEND

Clearing Instruments
Areas Applied to Clear
Road Centrelines

Cadastre Perth Metropolitan Central 15cm Orthomosaic - Landgate 2011

Geocentric Datum Australia 1994 Note: the data in this map have not been projected. This may result in geometric distortion or measurement inaccuracies.