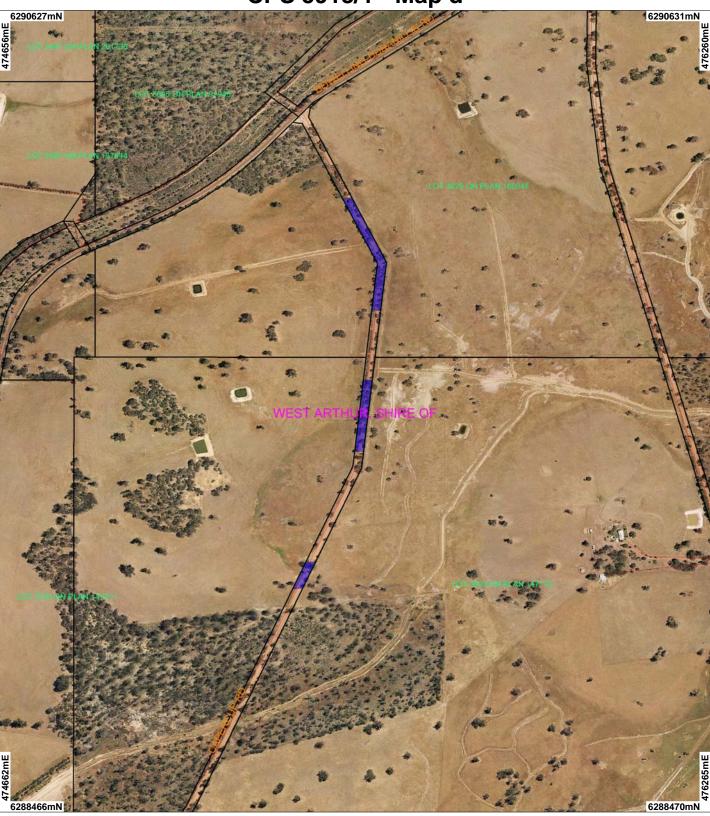

CPS 5913/1 - Map d

Clearing Instruments Areas Applied to Clear ✓ Road Centrelines

■ Cadastre Perth Metropolitan Central 15cm Orthomosaic - Landgate 2011

Scale 1:9500 (Approximate when reproduced at Letter)

Geocentric Datum Australia 1994

Note: the data in this map have not been projected. This may result in geometric distortion or measurement inaccuracies.

Officer with delegated authority under Section 20 of the Environmental Protection Act 1986

Information derived from this map should be confirmed with the data custodian acknowleged by the agency acronym in the legend.

\* Project Data. This data has not been quality assured. Please contact map author for details.