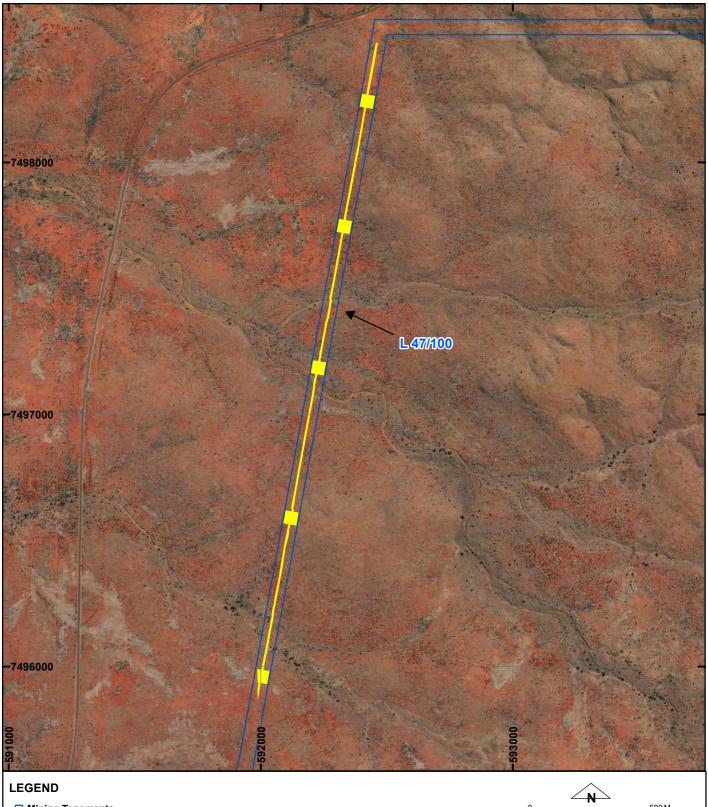

# **PLAN 5918/2J**

■ Mining Tenements

**Clearing Instruments** 

Areas Approved to Clear

Orthophotography sourced from Landgate

Geocentric Datum Australia 1994

Note: the data in this map have not been projected. This may result in geometric distortion or measurement inaccuracies.