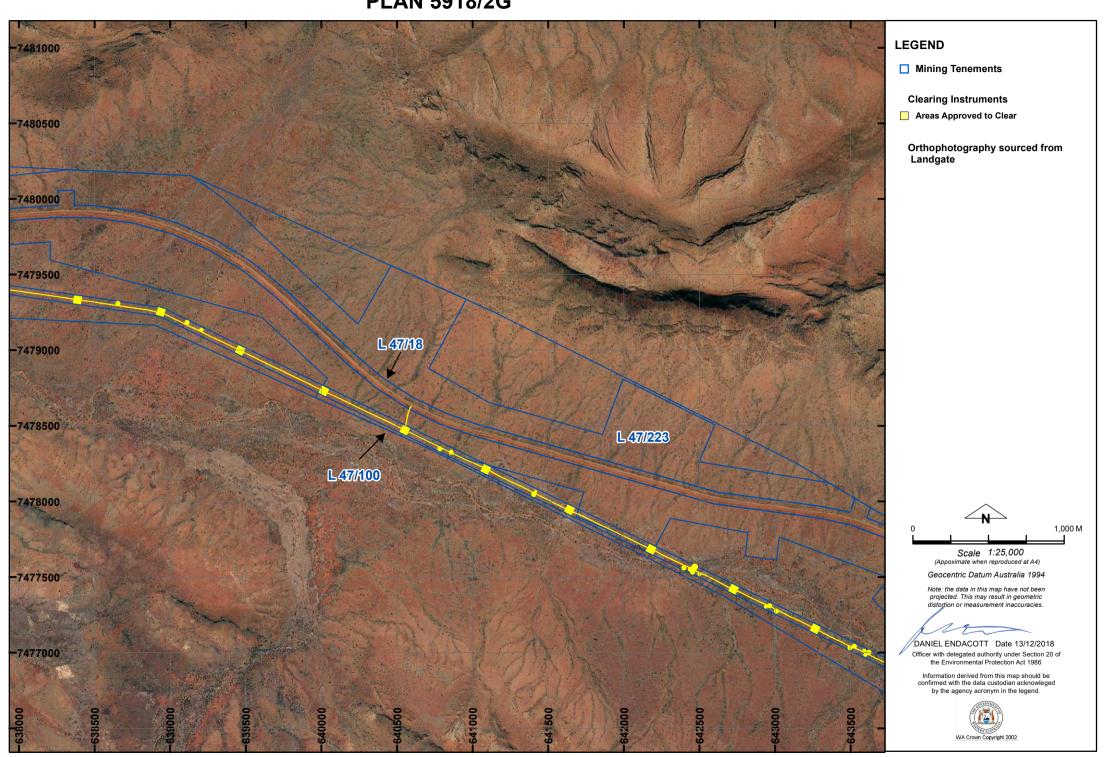

#### **PLAN 5918/2A**



#### **PLAN 5918/2B**



#### **PLAN 5918/2C**



## **PLAN 5918/2D**



## **PLAN 5918/2E**



#### **PLAN 5918/2F**



#### **PLAN 5918/2G**



#### **PLAN 5918/2H**



## **PLAN 5918/2I**



# **PLAN 5918/2J**



■ Mining Tenements

**Clearing Instruments** 

Areas Approved to Clear

Orthophotography sourced from Landgate



Geocentric Datum Australia 1994

Note: the data in this map have not been projected. This may result in geometric distortion or measurement inaccuracies.

DANIEL ENDACOTT Date 13/12/2018

Officer with delegated authority under Section 20 of the Environmental Protection Act 1986

Information derived from this map should be confirmed with the data custodian acknowlege by the agency acronym in the legend.