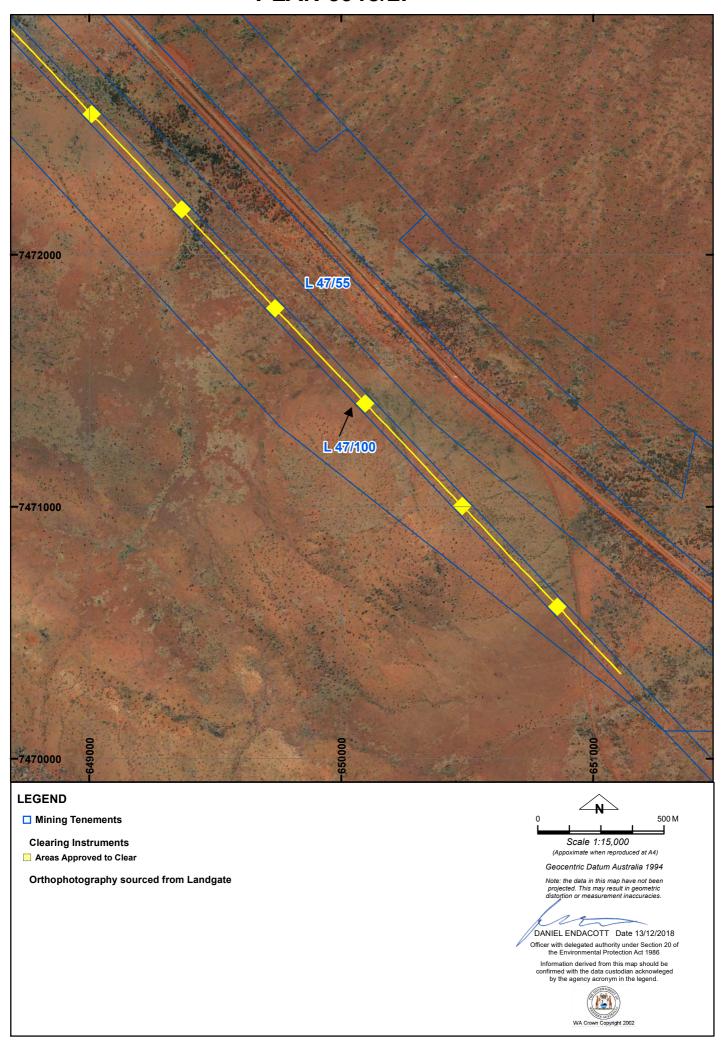

# **PLAN 5918/2J**

■ Mining Tenements

**Clearing Instruments** 

Areas Approved to Clear

Orthophotography sourced from Landgate

Geocentric Datum Australia 1994

Note: the data in this map have not been projected. This may result in geometric distortion or measurement inaccuracies.