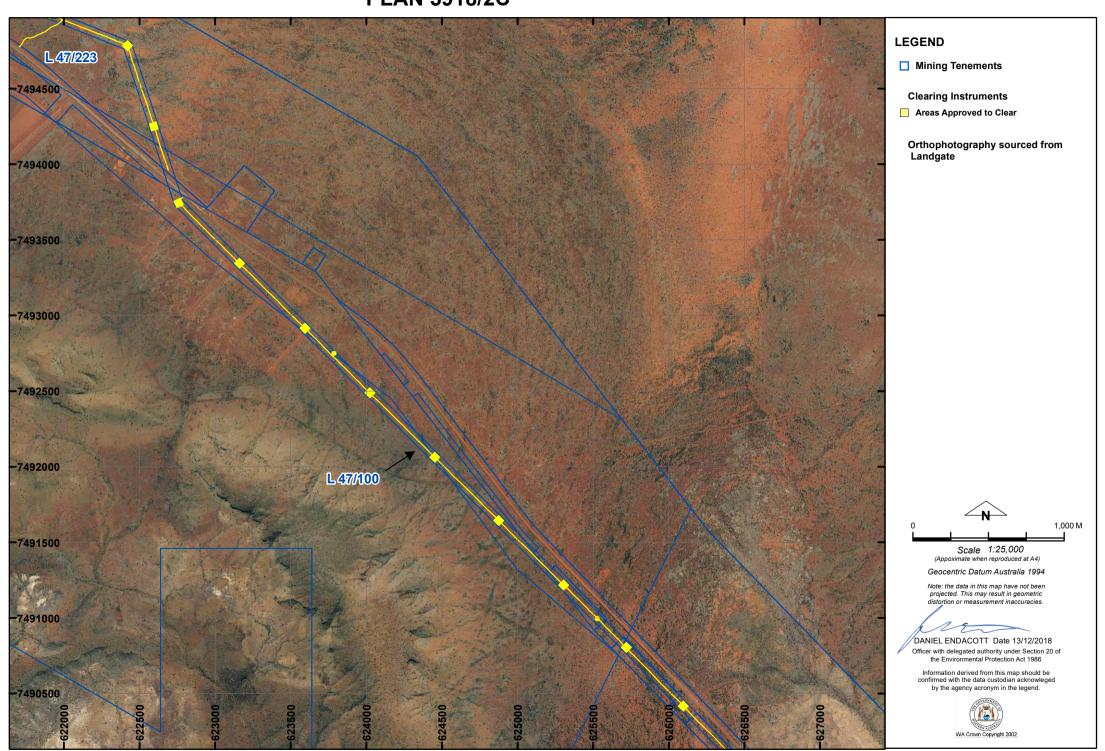

# **PLAN 5918/2J**

■ Mining Tenements

**Clearing Instruments** 

Areas Approved to Clear

Orthophotography sourced from Landgate

Geocentric Datum Australia 1994

Note: the data in this map have not been projected. This may result in geometric distortion or measurement inaccuracies.