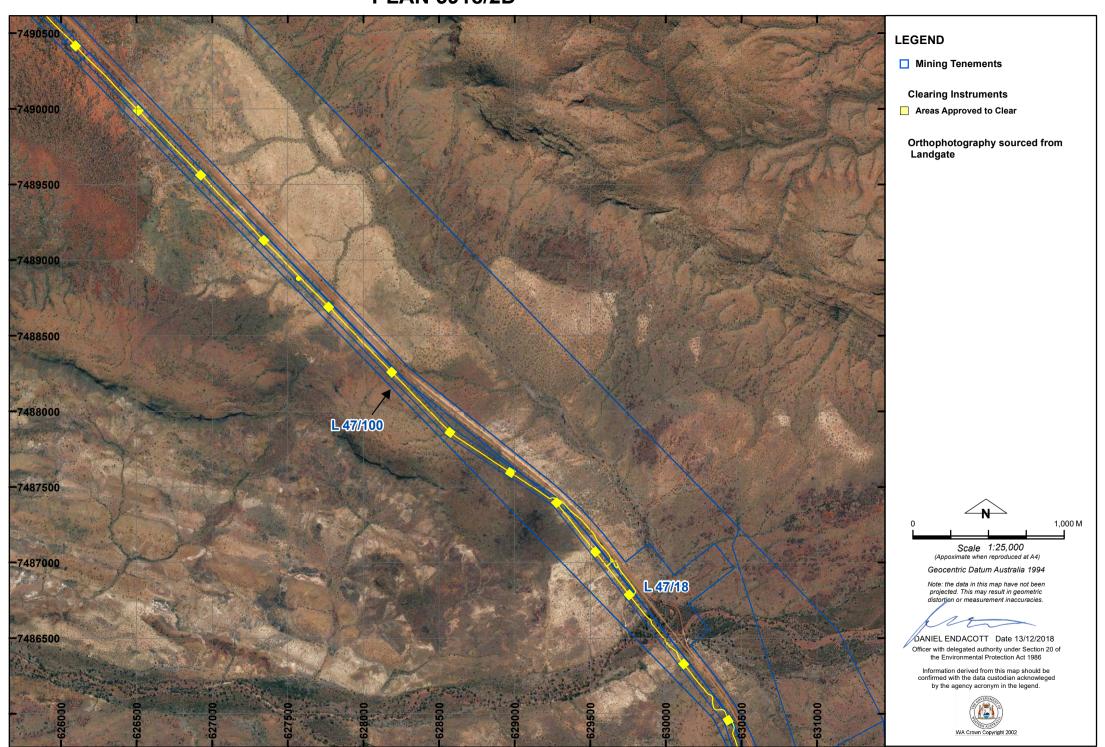

#### **PLAN 5918/2A**



#### **PLAN 5918/2B**



#### **PLAN 5918/2C**



## **PLAN 5918/2D**



## **PLAN 5918/2E**



#### **PLAN 5918/2F**



#### **PLAN 5918/2G**



#### **PLAN 5918/2H**



## **PLAN 5918/2I**



# **PLAN 5918/2J**



■ Mining Tenements

**Clearing Instruments** 

Areas Approved to Clear

Orthophotography sourced from Landgate



Geocentric Datum Australia 1994

Note: the data in this map have not been projected. This may result in geometric distortion or measurement inaccuracies.

DANIEL ENDACOTT Date 13/12/2018

Officer with delegated authority under Section 20 of the Environmental Protection Act 1986

Information derived from this map should be confirmed with the data custodian acknowlege by the agency acronym in the legend.