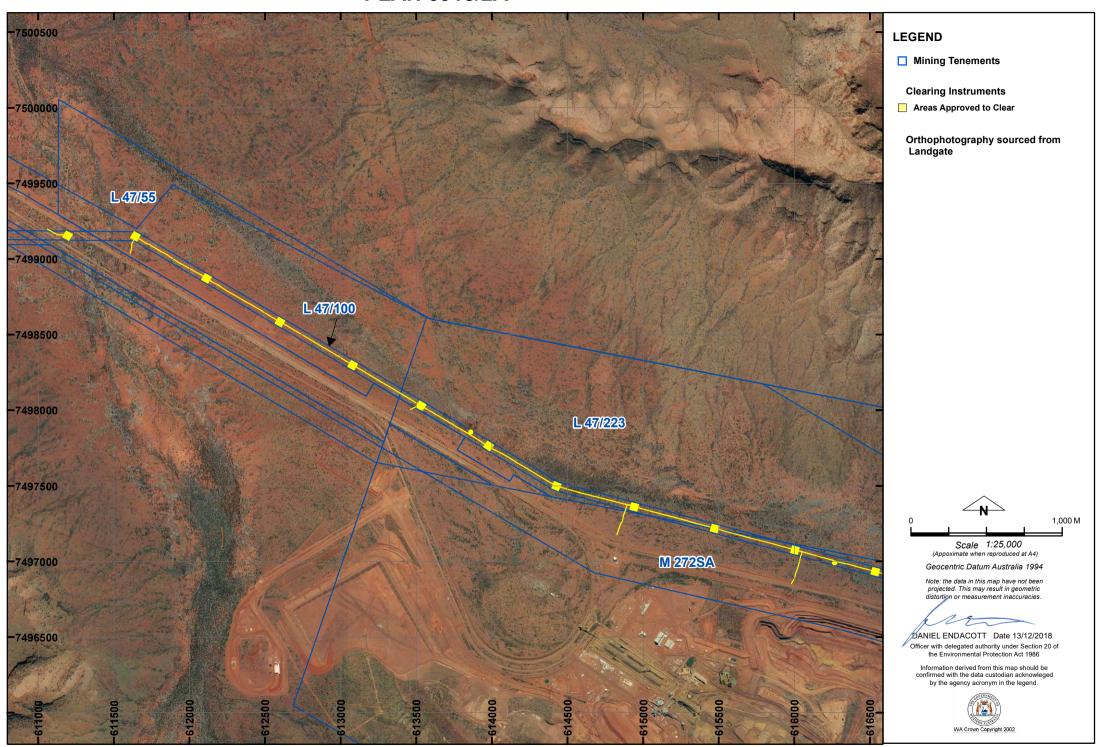

# **PLAN 5918/2J**

■ Mining Tenements

**Clearing Instruments** 

Areas Approved to Clear

Orthophotography sourced from Landgate

Geocentric Datum Australia 1994

Note: the data in this map have not been projected. This may result in geometric distortion or measurement inaccuracies.