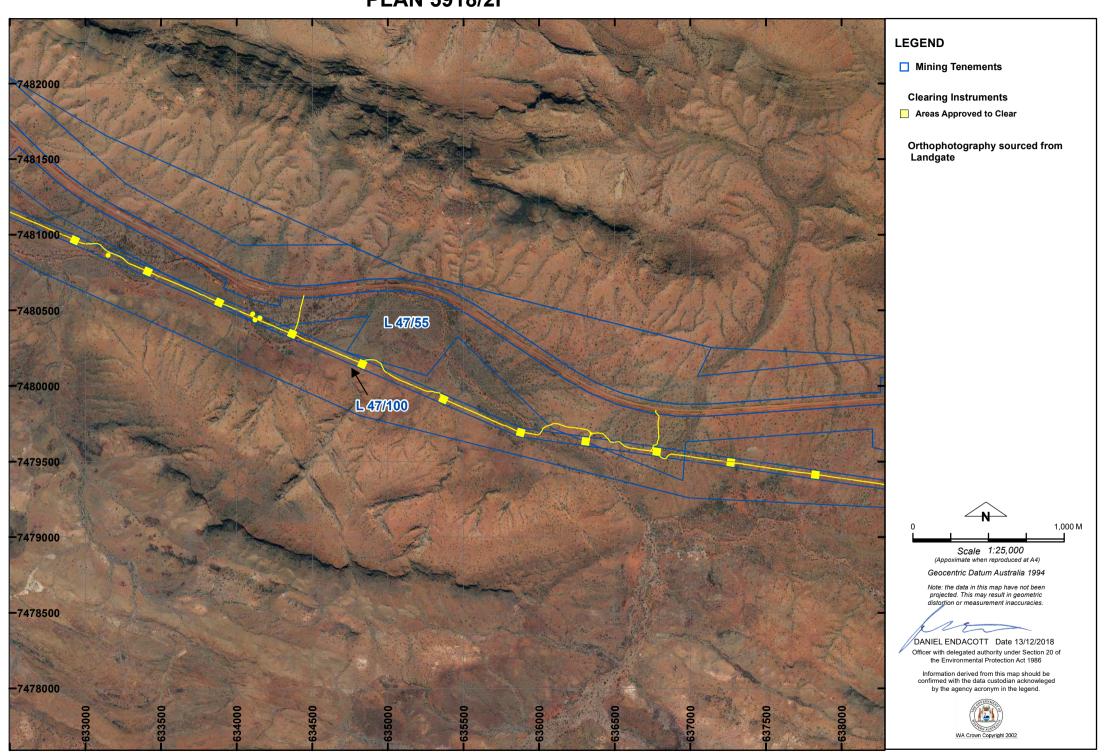

#### **PLAN 5918/2A**



#### **PLAN 5918/2B**



#### **PLAN 5918/2C**



## **PLAN 5918/2D**



## **PLAN 5918/2E**



#### **PLAN 5918/2F**



#### **PLAN 5918/2G**



#### **PLAN 5918/2H**



## **PLAN 5918/2I**



# **PLAN 5918/2J**



■ Mining Tenements

**Clearing Instruments** 

Areas Approved to Clear

Orthophotography sourced from Landgate



Geocentric Datum Australia 1994

Note: the data in this map have not been projected. This may result in geometric distortion or measurement inaccuracies.

DANIEL ENDACOTT Date 13/12/2018

Officer with delegated authority under Section 20 of the Environmental Protection Act 1986

Information derived from this map should be confirmed with the data custodian acknowlege by the agency acronym in the legend.