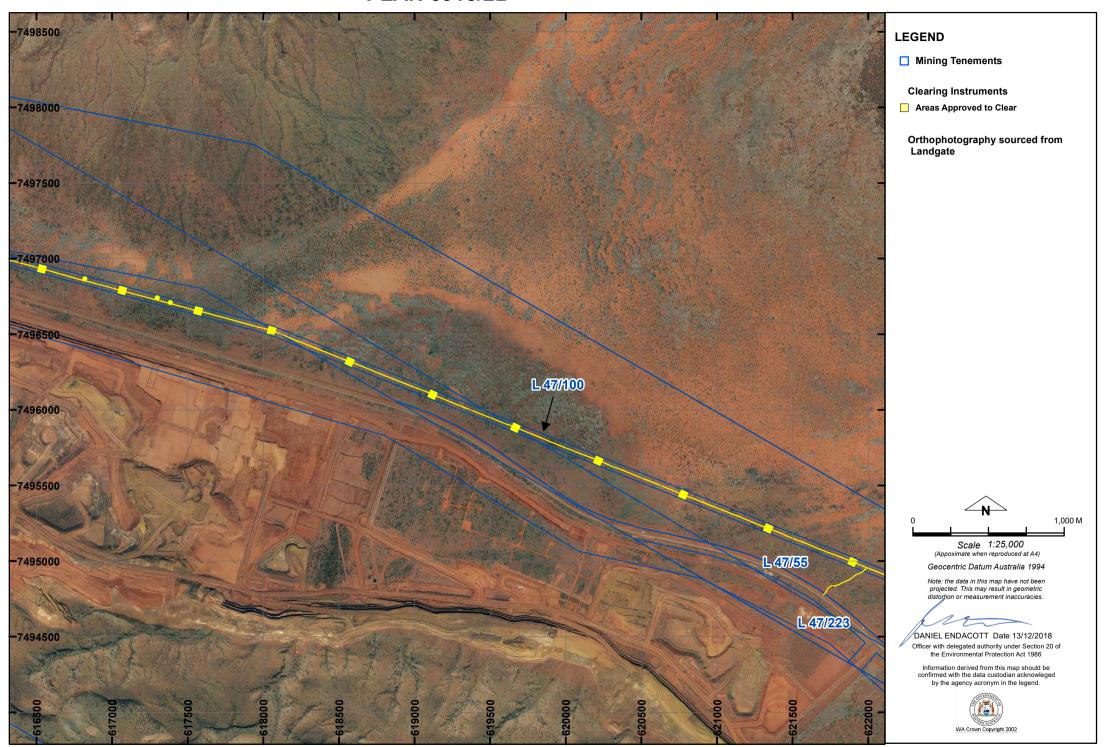

# **PLAN 5918/2J**

■ Mining Tenements

**Clearing Instruments** 

Areas Approved to Clear

Orthophotography sourced from Landgate

Geocentric Datum Australia 1994

Note: the data in this map have not been projected. This may result in geometric distortion or measurement inaccuracies.