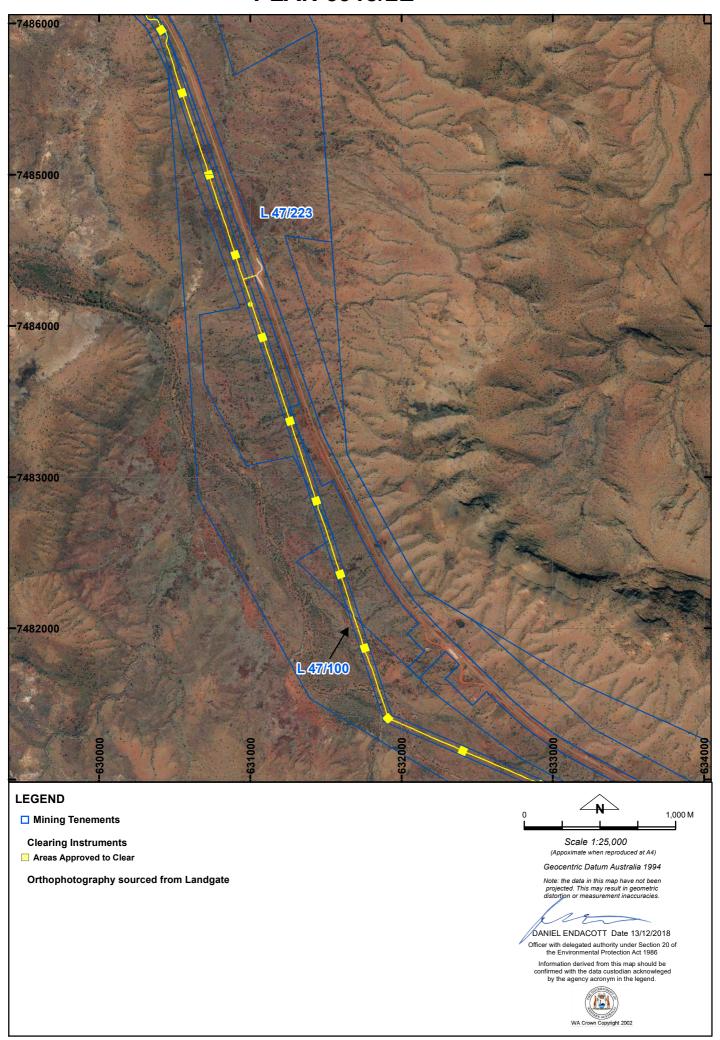

#### **PLAN 5918/2A**



#### **PLAN 5918/2B**



#### **PLAN 5918/2C**



## **PLAN 5918/2D**



## **PLAN 5918/2E**



#### **PLAN 5918/2F**



#### **PLAN 5918/2G**



#### **PLAN 5918/2H**



## **PLAN 5918/2I**



# **PLAN 5918/2J**



■ Mining Tenements

**Clearing Instruments** 

Areas Approved to Clear

Orthophotography sourced from Landgate



Geocentric Datum Australia 1994

Note: the data in this map have not been projected. This may result in geometric distortion or measurement inaccuracies.

DANIEL ENDACOTT Date 13/12/2018

Officer with delegated authority under Section 20 of the Environmental Protection Act 1986

Information derived from this map should be confirmed with the data custodian acknowlege by the agency acronym in the legend.