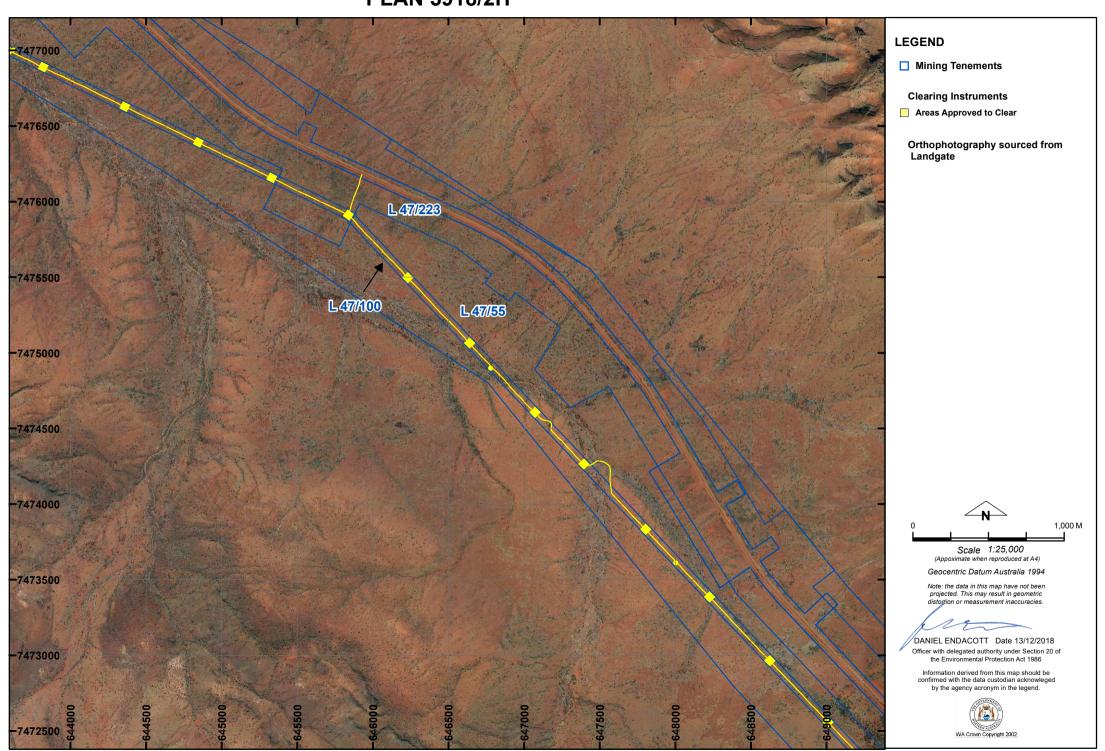

#### **PLAN 5918/2A**



#### **PLAN 5918/2B**



#### **PLAN 5918/2C**



## **PLAN 5918/2D**



## **PLAN 5918/2E**



#### **PLAN 5918/2F**



#### **PLAN 5918/2G**



#### **PLAN 5918/2H**



## **PLAN 5918/2I**



# **PLAN 5918/2J**



■ Mining Tenements

**Clearing Instruments** 

Areas Approved to Clear

Orthophotography sourced from Landgate



Geocentric Datum Australia 1994

Note: the data in this map have not been projected. This may result in geometric distortion or measurement inaccuracies.

DANIEL ENDACOTT Date 13/12/2018

Officer with delegated authority under Section 20 of the Environmental Protection Act 1986

Information derived from this map should be confirmed with the data custodian acknowlege by the agency acronym in the legend.