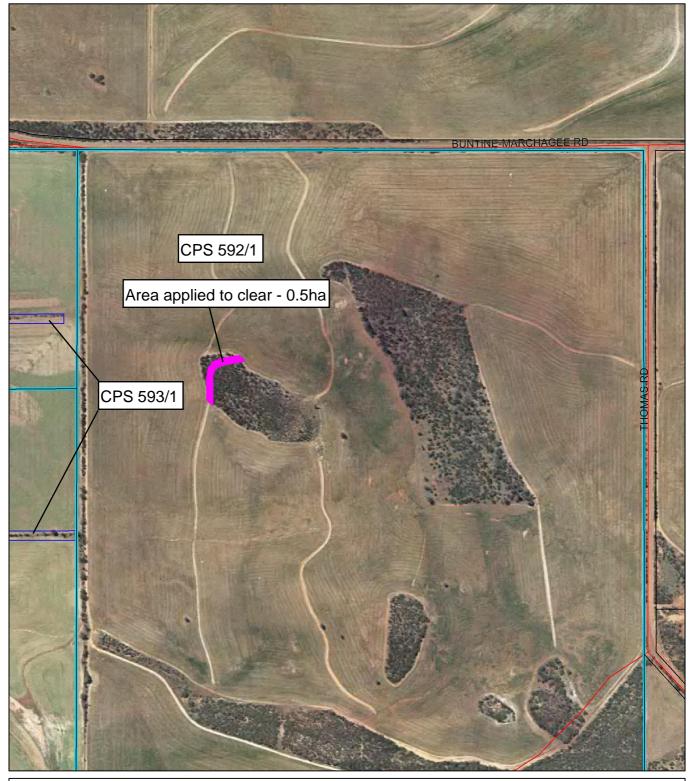

## CPS 592/1

## LEGEND

**Clearing Instruments** Areas Applied to Clear Areas Subject to Conditions Areas Approved to Clear ✓ Road Centrelines - DLI 1/5/04

Land parcels related to instrument

Cadastre - DLI 1/09/04 Towns - DLI 8/04 Western Australia ETM 25m 321 - GA 99 Dampier 2m Orthomosaic -DOLA 00