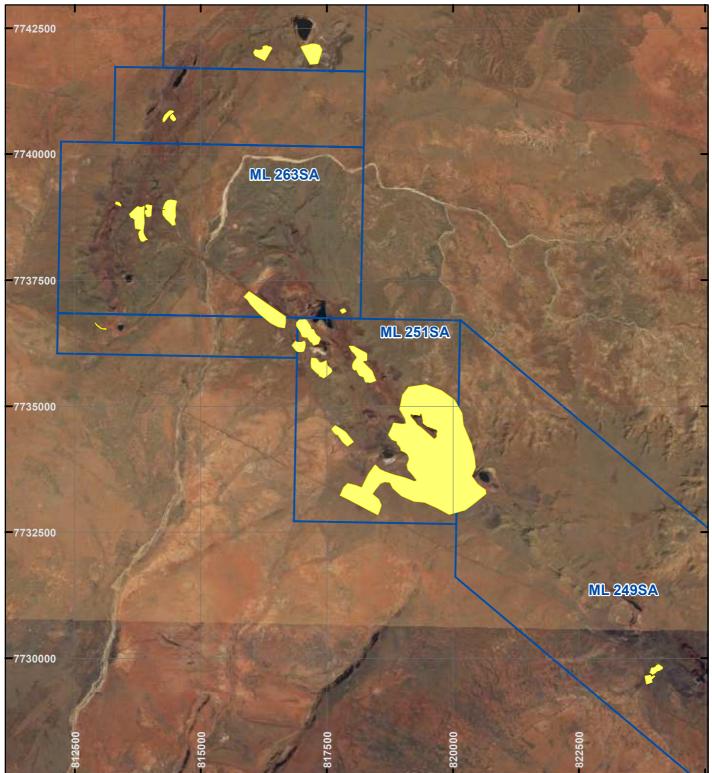

## PLAN 5924/2

## LEGEND

Mining Tenements

Clearing Instruments
Areas Approved to Clear

Orthophotography sourced from Landgate

0 3,000 M Scale 1:75,000 (Appoximate when reproduced at A4) Geocentric Datum Australia 1994 Note: the data in this map have not been projected. This may result in geometric distortion or measurement inaccuracies.

## hr

DANIEL ENDACOTT Date 30/07/2020 Officer with delegated authority under Section 20 of the Environmental Protection Act 1986

Information derived from this map should be confirmed with the data custodian acknowleged by the agency acronym in the legend.