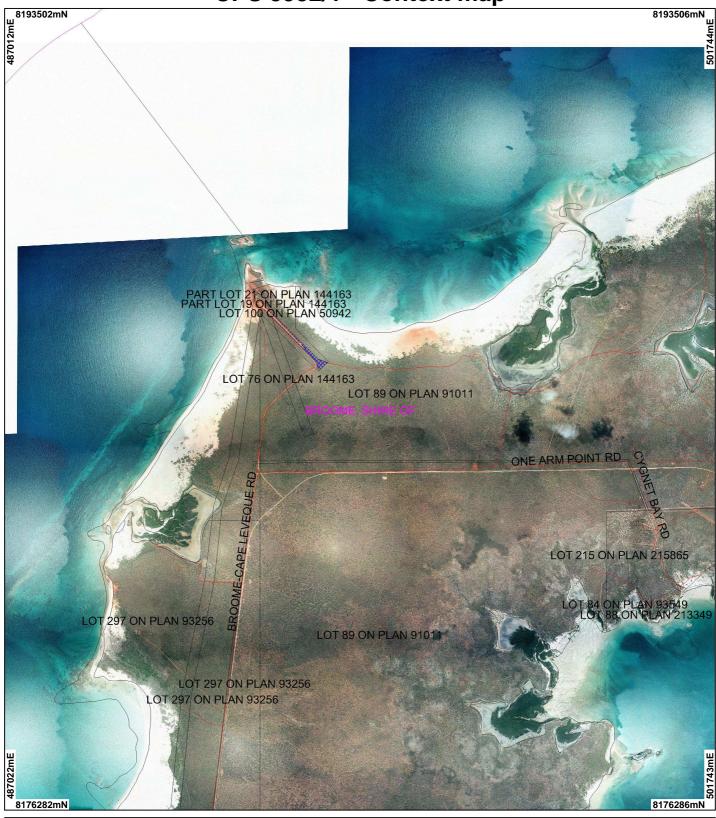

## CPS 5932/1 - Context map

## LEGEND

Clearing Instruments

✓ Road Centrelines
☐ Cadastre
Cadastre for labelling

Local Government Authorities

Dampier Peninsular Study Area 50cm Orthomosaic -Landgate 2007

Geocentric Datum Australia 1994 Note: the data in this map have not been projected. This may result in geometric distortion or measurement inaccuracies.