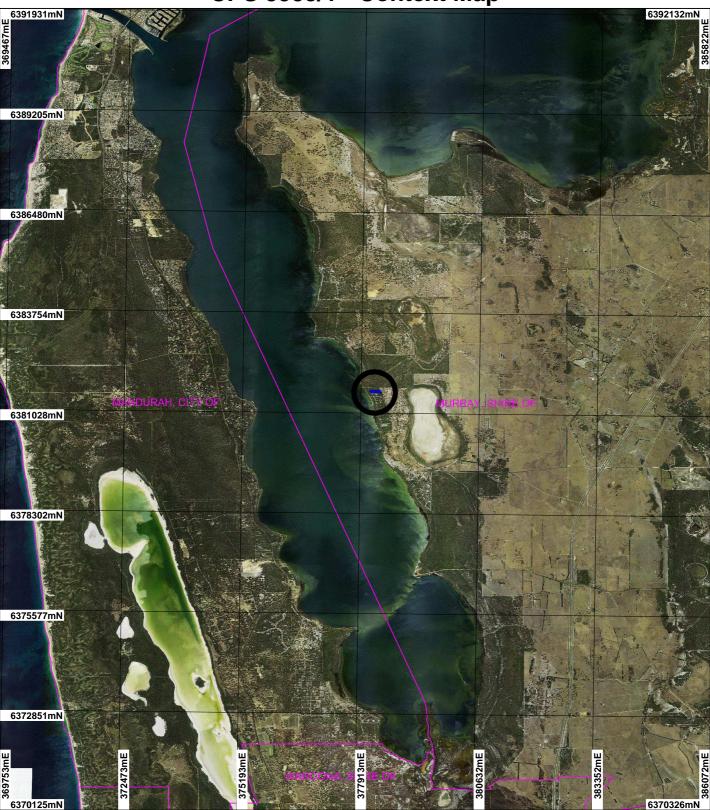

## CPS 5933/1 - Context Map

## LEGEND

Local Government Authorities\_1 Clearing Instruments

Areas Applied to Clear

Perth Metropolitan South
15cm Orthomosaic - Landgate
2011

Scale 1:96189 (Approximate when reproduced at A4)

## Geocentric Datum Australia 1994

Note: the data in this map have not been projected. This may result in geometric distortion or measurement inaccuracies.

Prepared by: jarenh Prepared for: Date: 19/12/2013 2:04:12 PM

Information derived from this map should be confirmed with the data custodian acknowleged by the agency acronym in the legend.

WA Crown Copyright 2002