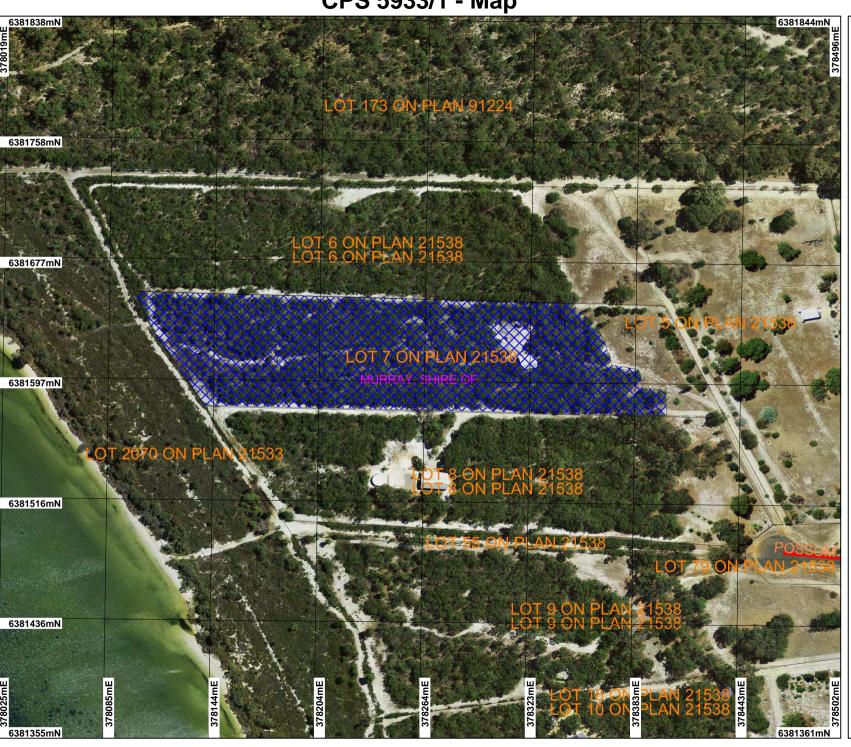

## **CPS 5933/1 - Map**

## **LEGEND**

Road Centrelines

Aboriginal Sites of Significance Local Government Authorities\_1 Clearing Instruments

Areas Applied to Clear

Perth Metropolitan South 15cm Orthomosaic - Landgate 2011

\* Project Data is denoted by asterisk. This data has not been quality assured. Please contact map author for details.

Scale 1:2314

(Approximate when reproduced at A4)

## Geocentric Datum Australia 1994

Note: the data in this map have not been projected. This may result in geometric distortion or measurement inaccuracies.

Prepared by: jarenh Prepared for: Date: 16/12/2013 2:34:10 PM