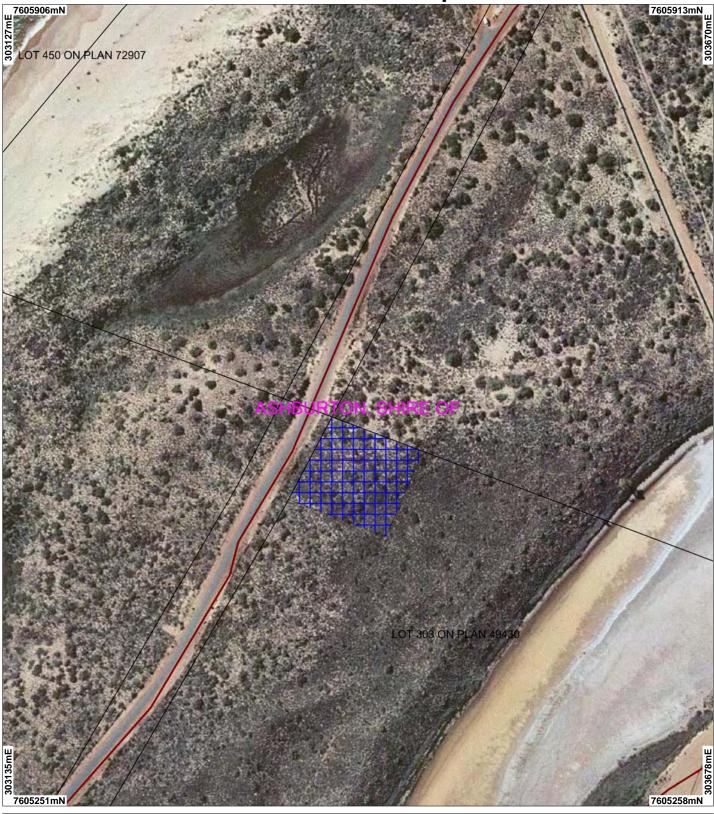

## CPS 5941/1 - Map

## LEGEND

Clearing Instruments

✔ Road Centrelines Pilbara Coastline Exmouth Cape Preston 50cm Orthomosaic - Landgate

Geocentric Datum Australia 1994 Note: the data in this map have not been projected. This may result in geometric distortion or measurement inaccuracies.