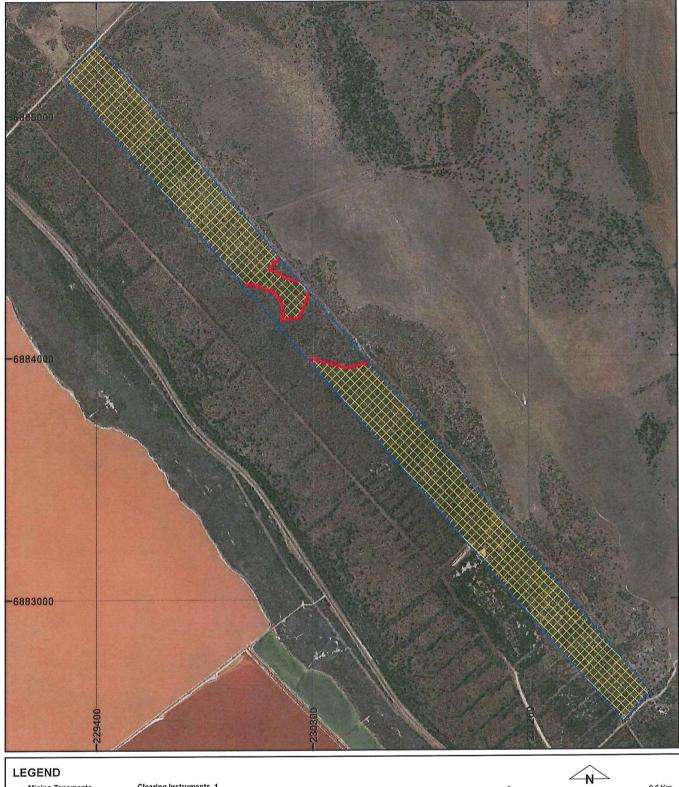

## PLAN 5947/2

Mining Tenements

Clearing Instruments
Areas Approved to Clear

Clearing Instruments\_1
Areas Subject to Conditions

0 0.6 Km Scale 1:15,000 (Appoximate when reproduced at A4) Geocentric Datum Australia 1994 Note: the data in this map have not been projected. This may result in geometric distortion or measurement inaccuracies. Date 2.44 STEVE TANTALA Officer välth delgated authority under Section 20 of the Environmental Protection Act 1986 Information derived from this map should be confirmed välth the data custodian acknowleged by the agency acronym in the legend.