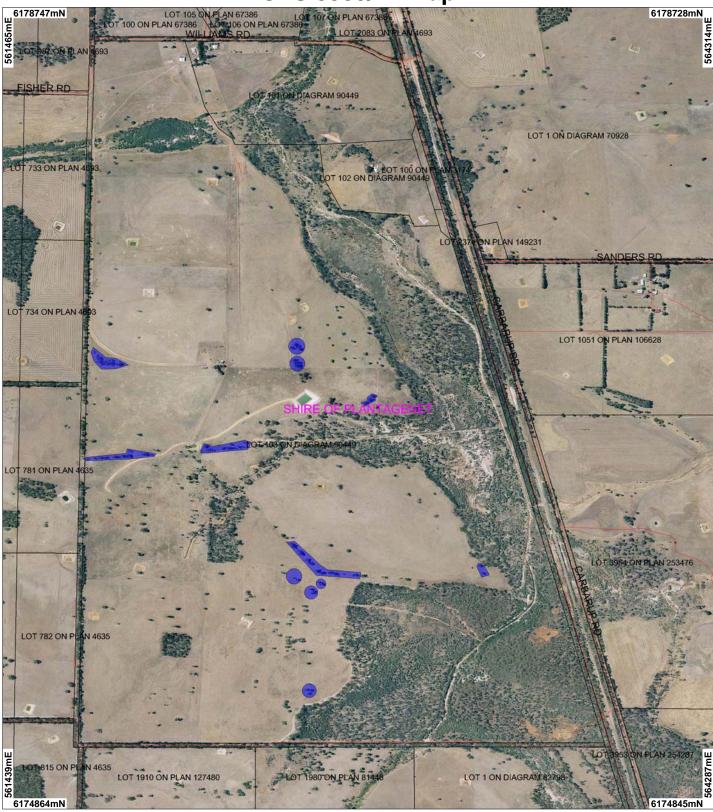

## CPS 5959/1 - Map

## LEGEND

**Clearing Instruments** Areas Applied to Clear Local Government

Cadastre Mount Barker 50cm Orthomosaic - Landgate

 $\leq_{\mathsf{N}}$ Scale 1:17000 (Approximate when reproduced at A4)

Geocentric Datum Australia 1994 Note: the data in this map have not been projected. This may result in geometric distortion or measurement inaccuracies.

500 m

Officer with delegated authority under Section 20 of the Environmental Protection Act 1986

Information derived from this map should be confirmed with the data custodian acknowleged by the agency acronym in the legend.

Government of Western Australia Department of Environment Regulation