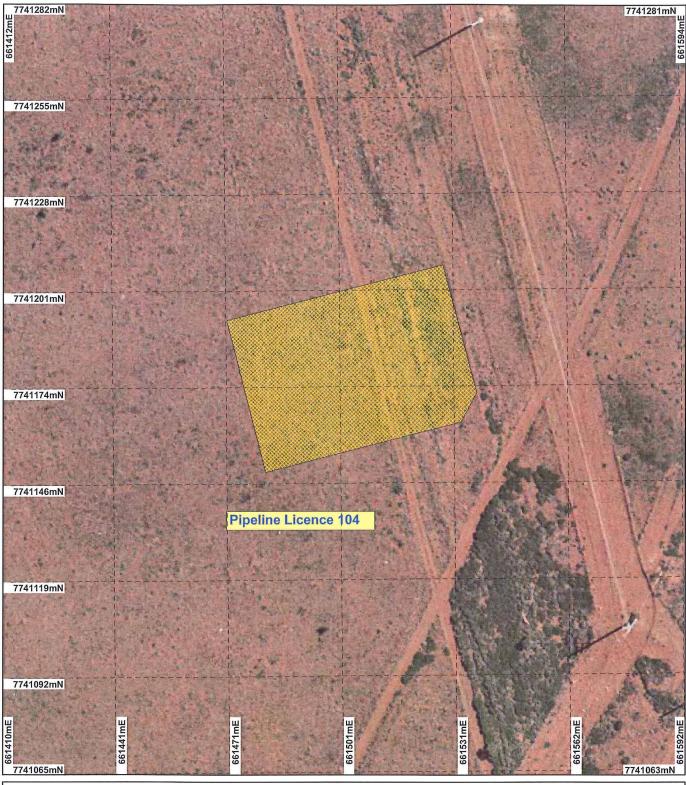

## **PLAN 5963/1**

## LEGEND

- Cadastre for labelling
  Clearing Instruments
- Areas Approved to Clear
  Dampler Townsite 2005 20cm
  Orthomosaic Landgate
  2005

Port Hedland Townsite 20cm Orthomosaic - Landgate 2002

Scale 1:1000 (Approximate when reproduced at A4)