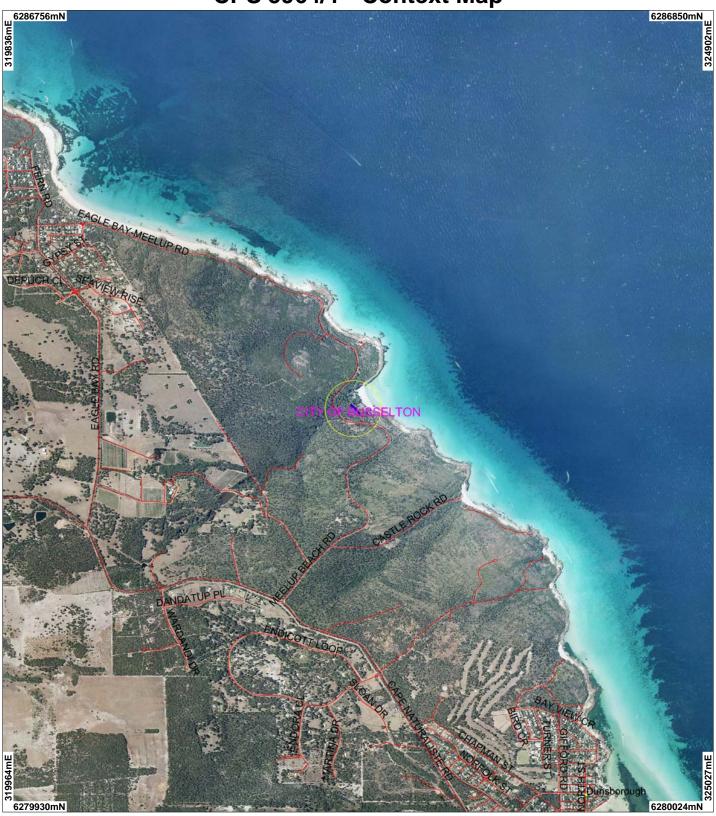

CPS 5964/1 - Context Map

Busselton 50cm Orthomosaic Landgate 2007

Towns

Scale 1:30000 (Approximate when reproduced at A4)

Geocentric Datum Australia 1994

Note: the data in this map have not been projected. This may result in geometric distortion or measurement inaccuracies.