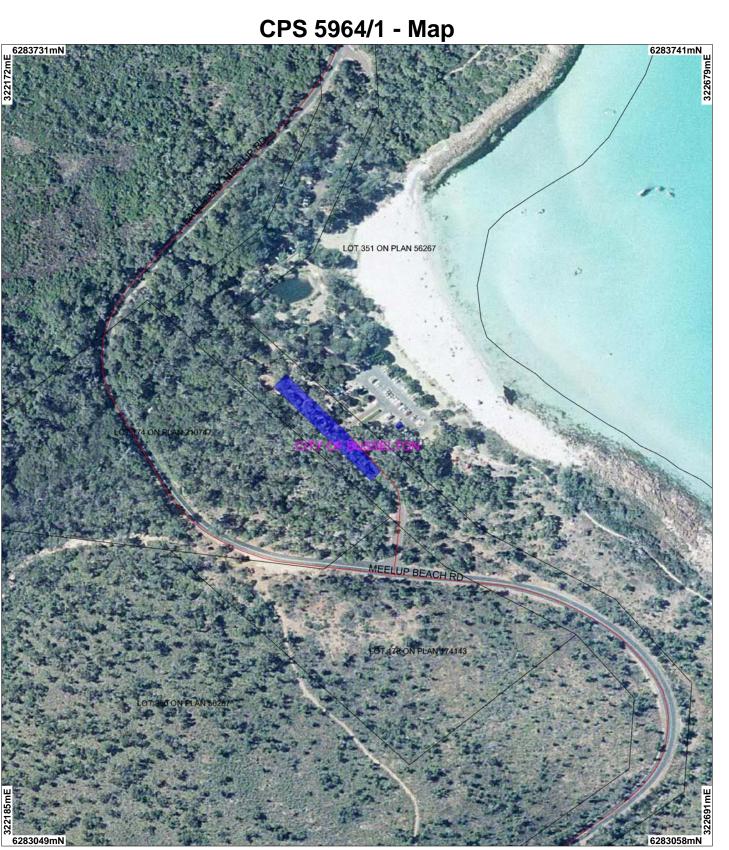

## CPS 5964/1 - Map

## LEGEND

**Clearing Instruments** Areas Applied to Clear Local Government

Cadastre Busselton Townsite 20cm Orthomosaic - Landgate

 $\leq_{\mathsf{N}}$ ~75 m Scale 1:3000 (Approximate when reproduced at A4)

Geocentric Datum Australia 1994

Note: the data in this map have not been projected. This may result in geometric distortion or measurement inaccuracies.

Officer with delegated authority under Section 20 of the Environmental Protection Act 1986

Information derived from this map should be confirmed with the data custodian acknowleged by the agency acronym in the legend.

Government of Western Australia Department of Environment Regulation