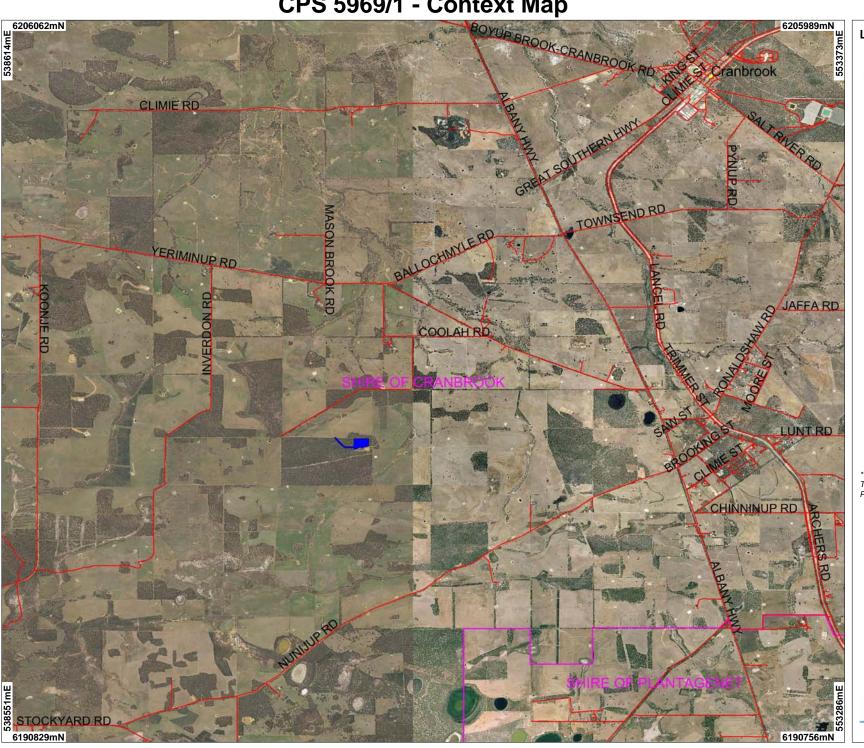

CPS 5969/1 - Context Map

## **LEGEND**

Clearing Instrument

Areas Applied to Clear

Local Government

✓ Road Centrelines

Cadastre
Frankland 50cm Ort 2010

> Tambellup 50cm Or 2006

Towns

\* Project Data is denoted by asterisk. This data has not been quality assured. Please contact map author for details.

(Approximate when reproduced at A4)

Geocentric Datum Australia 1994

Note: the data in this map have not been projected. This may result in geometric

Officer with delegated authority under Section 20 of the Environmental Protection Act 1986

Information derived from this map should be confirmed with the data custodian acknowleged by the agency acronym in the legend.