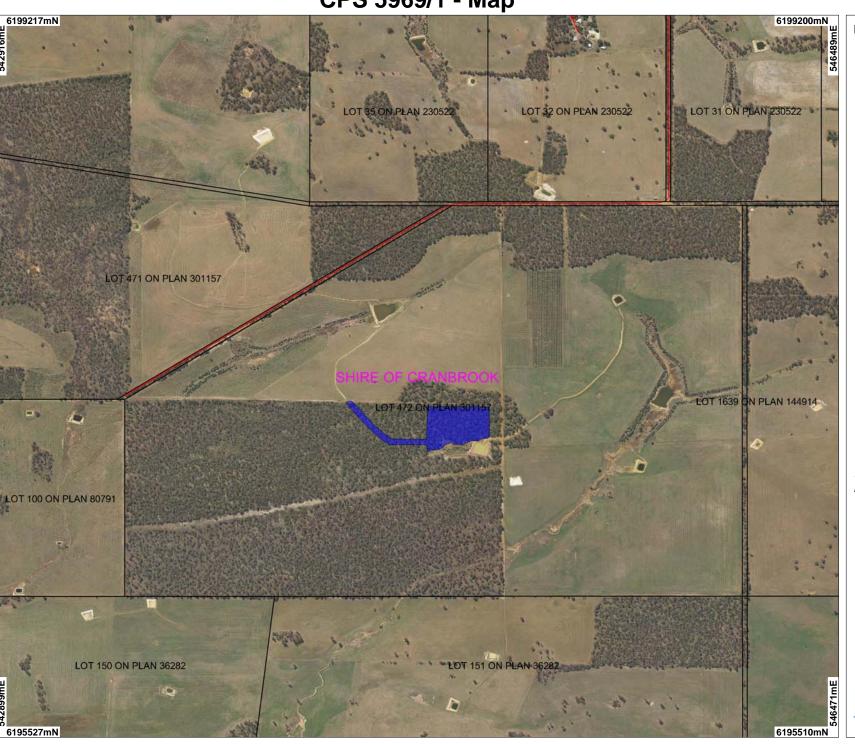

**CPS 5969/1 - Map** 

Clearing Instrument

Areas Applied to Clear

Local Government ✓ Road Centrelines

Cadastre
Frankland 50cm Ort 2010

\* Project Data is denoted by asterisk. This data has not been quality assured. Please contact map author for details.

Scale 1:17500 (Approximate when reproduced at A4)

Geocentric Datum Australia 1994

Note: the data in this map have not been projected. This may result in geometric distortion or measurement inaccuracies.

Officer with delegated authority under Section 20 of the Environmental Protection Act 1986

Information derived from this map should be confirmed with the data custodian acknowleged by the agency acronym in the legend.

Government of Western Australia
Department of Environment Regulation

WA Crown Copyright 2002