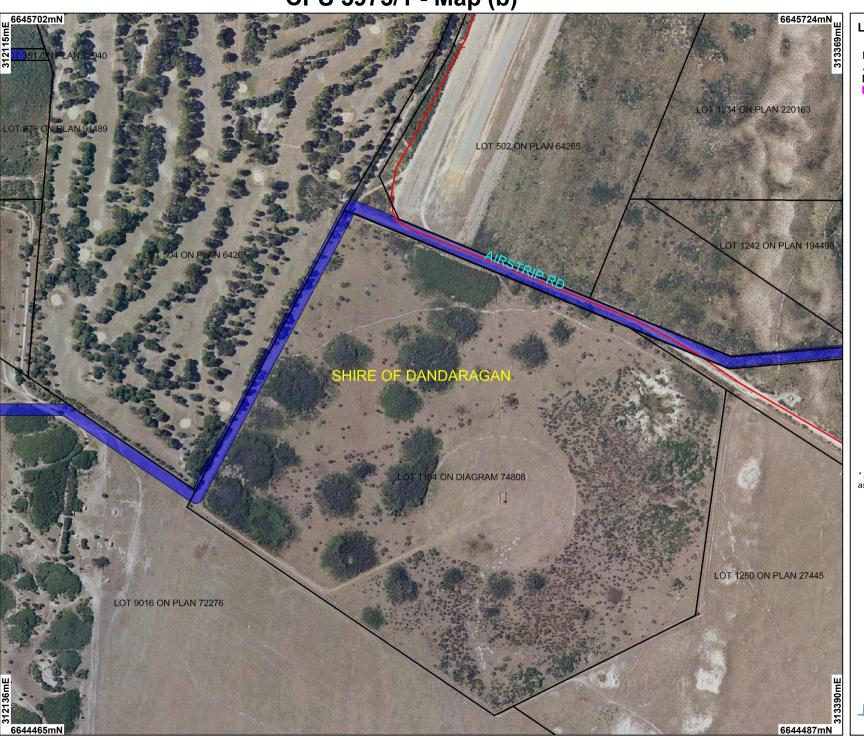

CPS 5975/1 - Map (b)

## **LEGEND**

Clearing Instruments

Areas Applied to Clear

✓ Road Centrelines

Cadastre\_1

Local Government Authorities

Hill River 50cm Orthomosaic - Landgate

\* Project Data. This data has not been quality assured. Please contact map author for details.

Scale 1:6000

(Approximate when reproduced at A4)

## Geocentric Datum Australia 1994

Note: the data in this map have not been projected. This may result in geometric distortion or measurement inaccuracies.

Officer with delegated authority under Section 20 of the Environmental Protection Act 1986