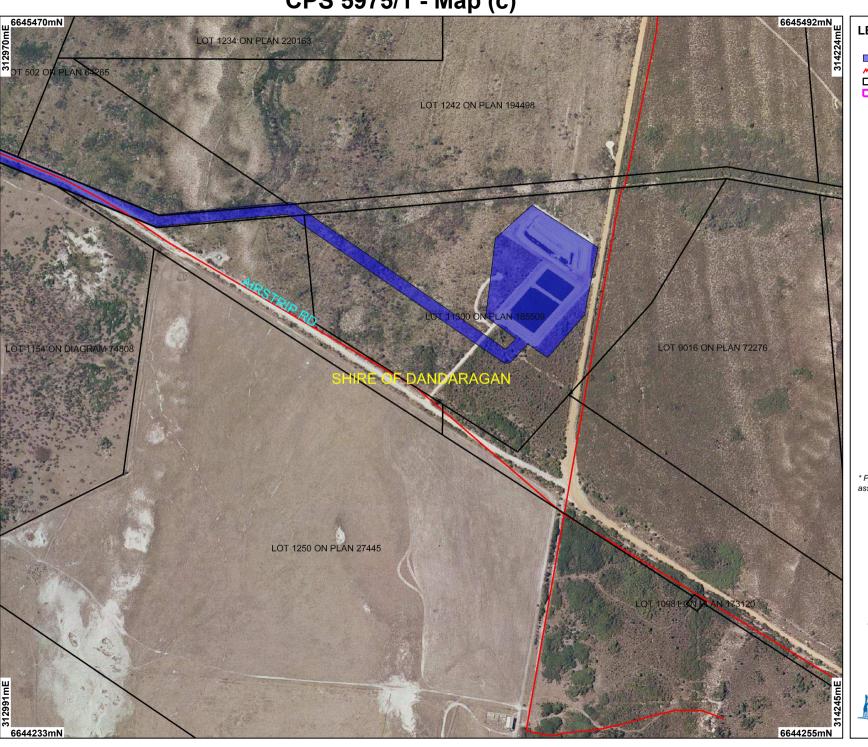

**CPS 5975/1 - Map (c)** 

## **LEGEND**

Clearing Instruments

Areas Applied to Clear

✓ Road Centrelines

Cadastre\_1

Local Government Authorities Hill River 50cm Orthomosaic - Landgate

\* Project Data. This data has not been quality assured. Please contact map author for details.

Scale 1:6000

(Approximate when reproduced at A4)

## Geocentric Datum Australia 1994

Note: the data in this map have not been projected. This may result in geometric distortion or measurement inaccuracies.

Officer with delegated authority under Section 20 of the Environmental Protection Act 1986