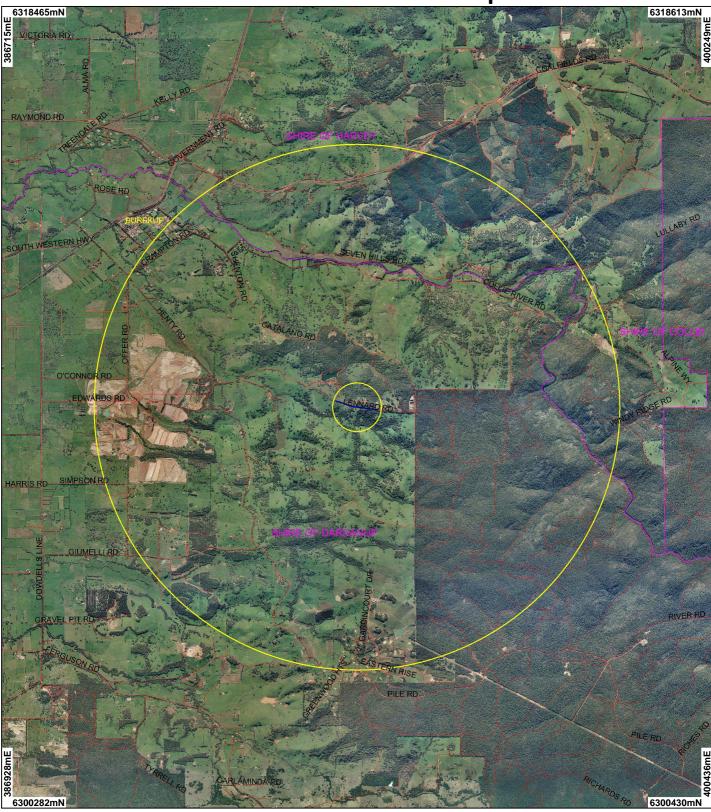

## CPS 5977/1 - Context Map

Local Government Authorities

Clearing Instruments

Areas Applied to Clear

Bunbury 50cm Orthomosaic -Landgate 2008

## Geocentric Datum Australia 1994

Note: the data in this map have not been projected. This may result in geometric distortion or measurement inaccuracies.

Officer with delegated authority under Section 20 of the Environmental Protection Act 1986

Information derived from this map should be confirmed with the data custodian acknowleged by the agency acronym in the legend.

\* Project Data is denoted by asterisk. This data has not been quality assured. Please contact map author for details.