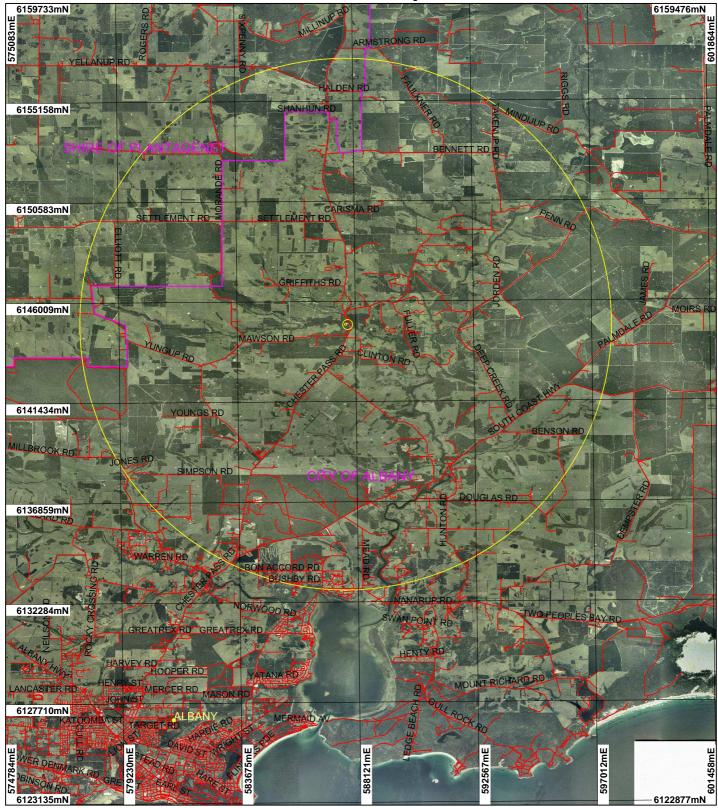

## CPS 5980/1 - Context Map 10 km Radius

## LEGEND

**Clearing Instruments** Areas Applied to Clear Road Centrelines Towns

Aibany 1m Ortnomosaic -Landgate 2001 Local Government Authorities

Manypeaks 1.4m Orthomosaic - Landgate 2004

 $\leq_{N}$ ~3.75 km Scale 1:159998 hen reproduced at A4) (Approx mate wi

Geocentric Datum Australia 1994 Note: the data in this map have not been projected. This may result in geometric distortion or measurement inaccuracies.

Officer with delegated authority under Section 20 of the Environmental Protection Act 1986

Information derived from this map should be confirmed with the data custodian acknowleged by the agency acronym in the legend.

Government of Western Australia Department of Environment Regulation