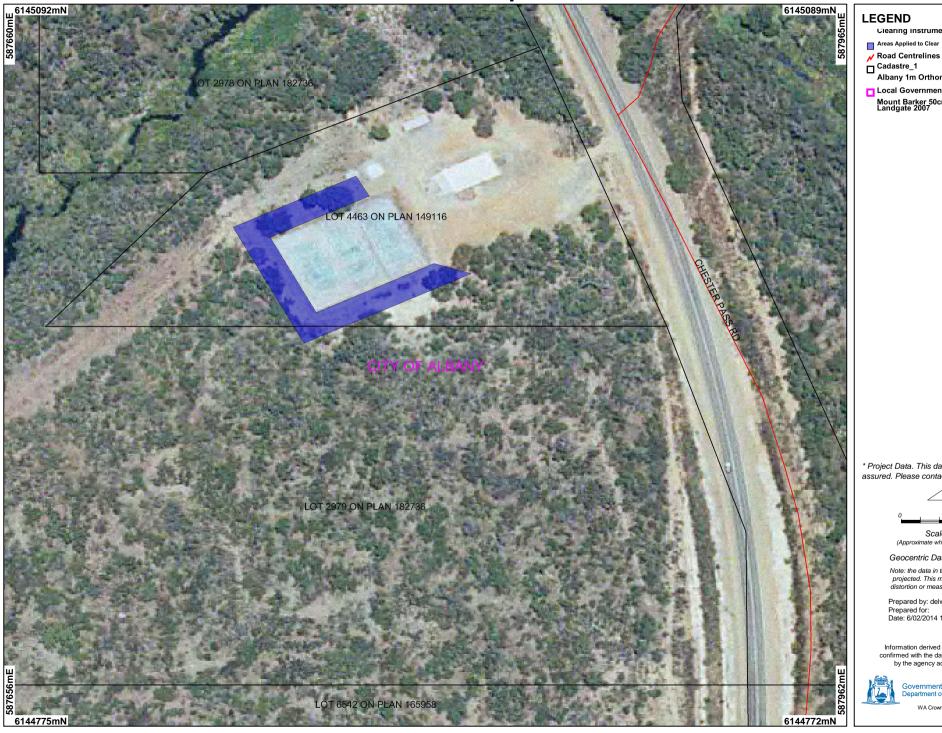

## CPS 5980/1 - Map

- **Clearing Instruments**

- Albany 1m Orthomosaic Landgate 2001
- Local Government Authorities Mount Barker 50cm Orthomosaic -Landgate 2007

\* Project Data. This data has not been quality assured. Please contact map author for details.

Scale 1:1500 (Approximate when reproduced at A4)

Geocentric Datum Australia 1994

Note: the data in this map have not been projected. This may result in geometric distortion or measurement inaccuracies.

Prepared by: delwynh Prepared for: Date: 6/02/2014 10:47:17 AM

Information derived from this map should be confirmed with the data custodian acknowleged by the agency acronym in the legend.

Government of Western Australia Department of Environment Regulation WA Crown Copyright 2002