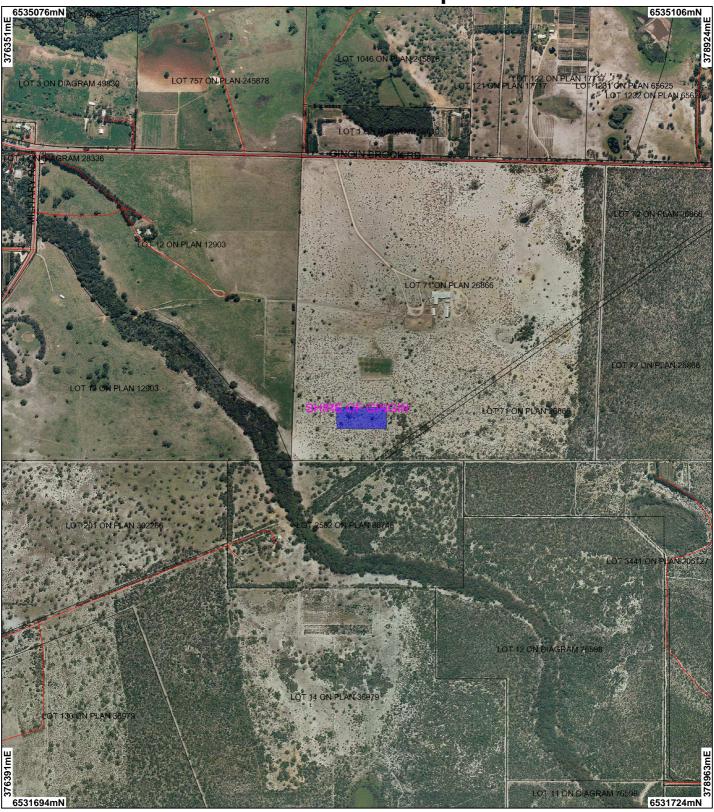

## CPS 5982/1 - Map

Local Government Authorities

☐ Cadastre for labelling Gingin 50cm Orthomosaic -Landgate 2008

## **Clearing Instruments**

Areas Applied to Clear

Scale 1:15000 mate when reproduced at A4)

## Geocentric Datum Australia 1994

Note: the data in this map have not been projected. This may result in geometric distortion or measurement inaccuracies.

Officer with delegated authority under Section 20 of the Environmental Protection Act 1986

Information derived from this map should be confirmed with the data custodian acknowleged by the agency acronym in the legend.

\* Project Data is denoted by asterisk. This data has not been quality assured. Please contact map author for details.