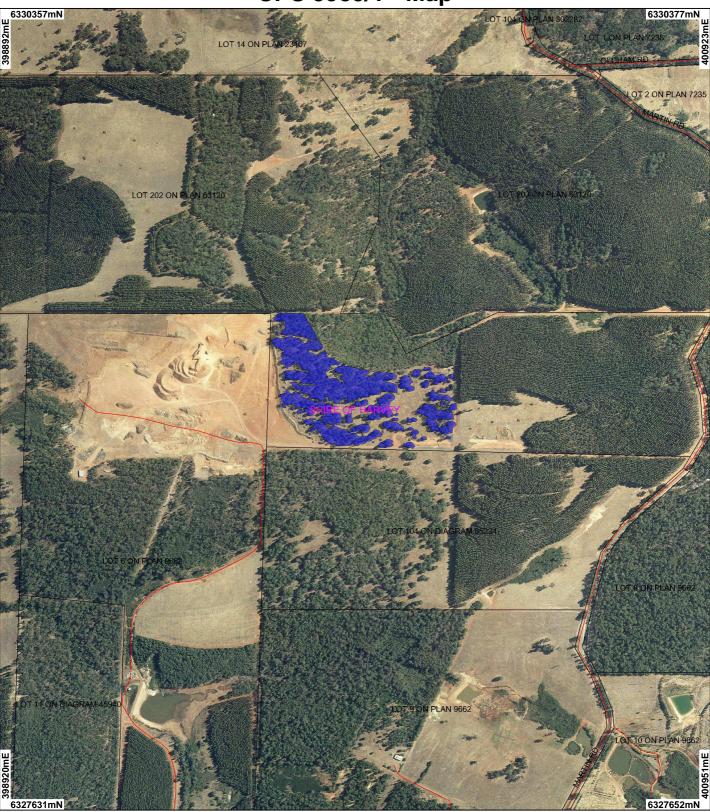

## CPS 5985/1 - Map

## **LEGEND**

Clearing Instruments

→ Road Centrelines

Local Government Authorities

Cadastre for labelling
Bunbury 50cm Orthomosaic Landgate 2008

Scale 1:12000 mate when reproduced at A4)

## Geocentric Datum Australia 1994

Note: the data in this map have not been projected. This may result in geometric distortion or measurement inaccuracies.

Officer with delegated authority under Section 20 of the Environmental Protection Act 1986

Information derived from this map should be confirmed with the data custodian acknowleged by the agency acronym in the legend.

WA Crown Copyright 2002