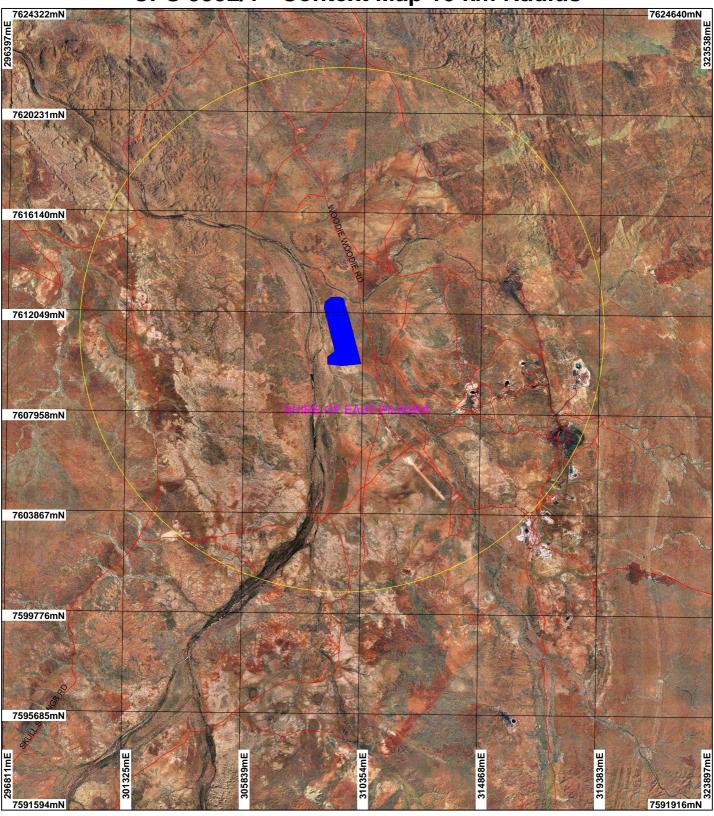

## CPS 5992/1 - Context Map 10 km Radius

Clearing instruments

■ Areas Applied to Clear
✓ Road Centrelines

Towns

Local Government
Authorities

Yilgalong 80cm Ortnomosaic -Landgate 2007

Braeside 80cm Orthomosaic -Landgate 2007

Pearana 80cm Orthomosaic -Landgate 2007

Eastern Creek 80cm Orthomosaic - Landgate 2007

Scale 1:150000
(Approximate when reproduced at A4

## Geocentric Datum Australia 1994

Note: the data in this map have not been projected. This may result in geometric distortion or measurement inaccuracies.

Prepared by: delwynh Prepared for: Date: 17/02/2014 10:49:56 AM

Information derived from this map should be confirmed with the data custodian acknowleged by the agency acronym in the legend.

Government of Western Australia
Department of Environment Regulation

WA Crown Copyright 2002

\* Project Data. This data has not been quality assured. Please contact map author for details.