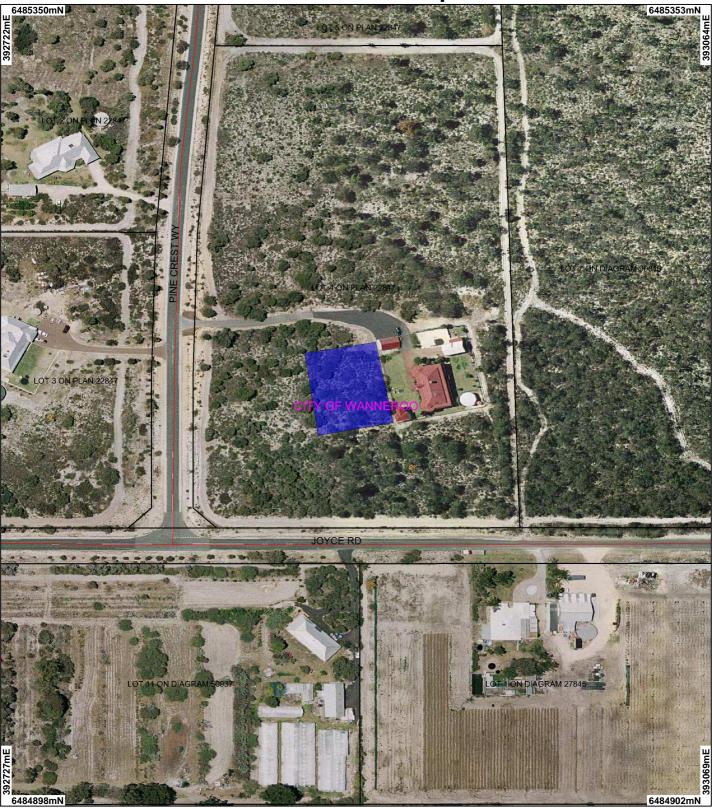

## CPS 5993/1 - Map

Local Government Authorities

Cadastre for labelling
Perth Metropolitan North
20cm Orthomosaic - Landgate

Clearing Instruments

Areas Applied to Clear

Scale 1:2000 (Approximate when reproduced at A4)

## Geocentric Datum Australia 1994

Note: the data in this map have not been projected. This may result in geometric distortion or measurement inaccuracies.

.. Date ...

Officer with delegated authority under Section 20 of the Environmental Protection Act 1986

Information derived from this map should be confirmed with the data custodian acknowleged by the agency acronym in the legend.

Government of Western Australia
Department of Environment Regulation

WA Crown Copyright 2002