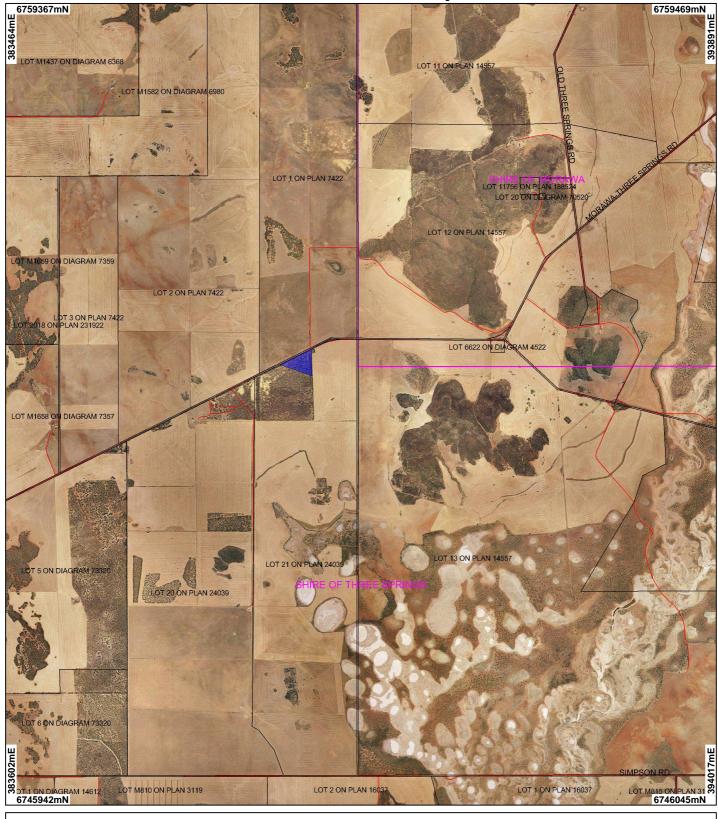

## CPS 6005/1 - Map

## LEGEND

✓ Road Centrelines
□ Local Government Authorities

Cadastre for labelling Clearing Instruments

Areas Applied to Clear

Yandanooka 50cm Orthomosaic - Landgate 2005

Geocentric Datum Australia 1994 Note: the data in this map have not been projected. This may result in geometric distortion or measurement inaccuracies.

## \* Project Data is denoted by asterisk. This data has not been quality assured. Please contact map author for details.