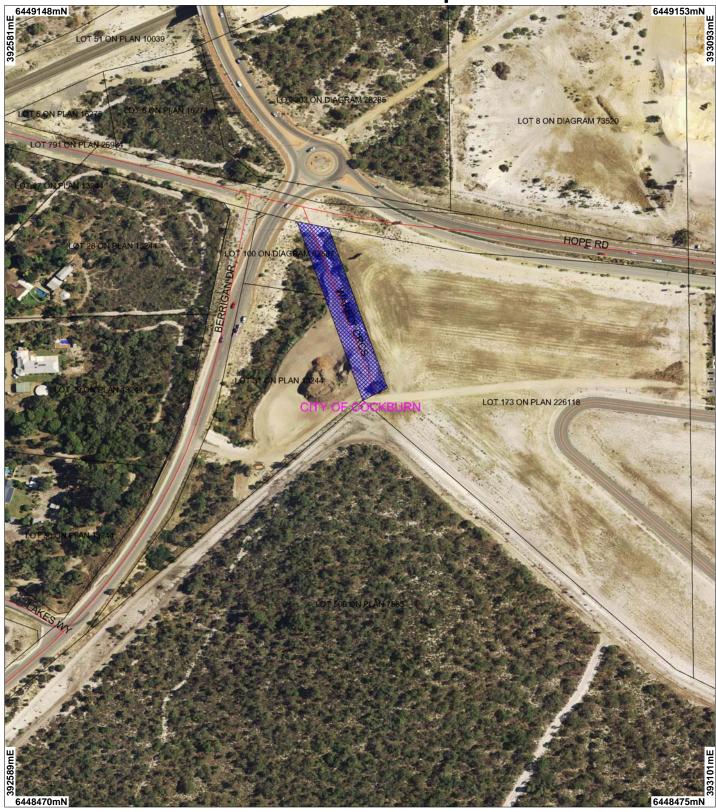

## CPS 6012/1 - Map

## LEGEND

**Clearing Instruments** Areas Applied to Clear Local Government

Cadastre Perth Metropolitan Area Central 15cm Orthomosaic -Landgate 2012

Geocentric Datum Australia 1994

Note: the data in this map have not been projected. This may result in geometric distortion or measurement inaccuracies.

Officer with delegated authority under Section 20 of the Environmental Protection Act 1986

Information derived from this map should be confirmed with the data custodian acknowleged by the agency acronym in the legend.

Government of Western Australia Department of Environment Regulation