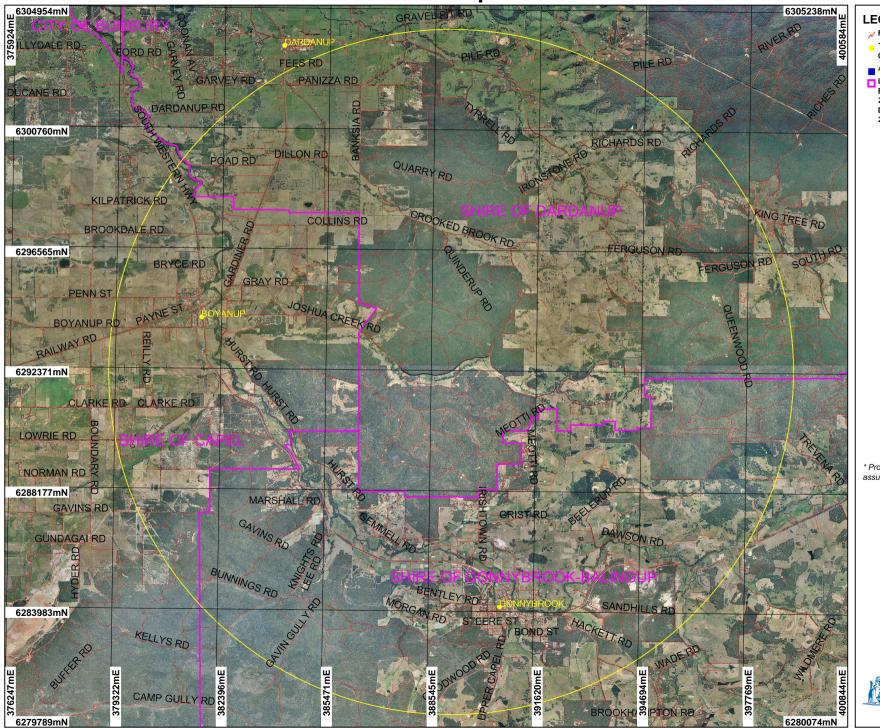

## CPS 6030/1 - Context Map 10 km Radius

## LEGEND

- Road Centrelines
- 👝 Towns
- Clearing Instruments
- Areas Applied to Clear
- Local Government Authorities Bunbury 50cm Orthomosaic - Landgate 2008

Donnybrook 50cm Orthomosaic - Landgate 2004

\* Project Data. This data has not been quality assured. Please contact map author for details.

Scale 1:120000 (Approximate when reproduced at A4)

Geocentric Datum Australia 1994

Note: the data in this map have not been projected. This may result in geometric distortion or measurement inaccuracies.

Prepared by: delwynh Prepared for: Date: 24/03/2014 11:04:54 AM

Information derived from this map should be confirmed with the data custodian acknowleged by the agency acronym in the legend.

Government of Western Australia Department of Environment Regulation WA Crown Copyright 2002